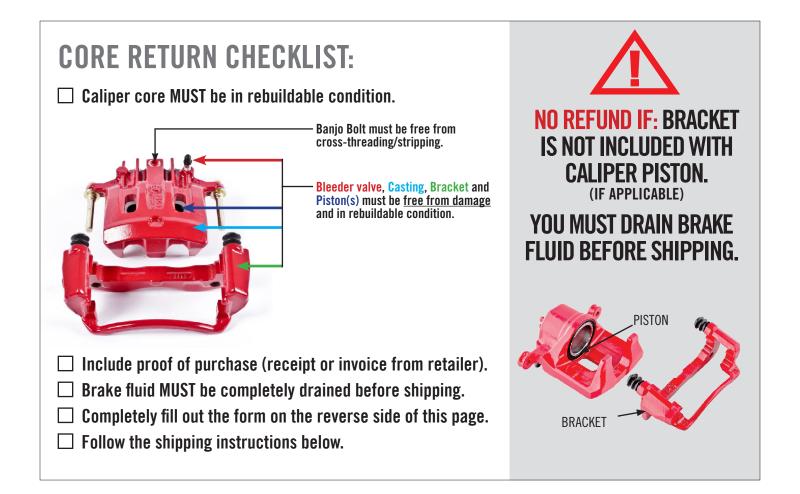

For Full Core Credit: Calipers must be in rebuildable condition with all attached hardware and brackets. Cores must be received within 30 days of purchase in original box. Power Stop will issue a check within 30 days of receiving your cores.