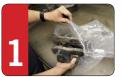

## **RETURN SHIPPING INSTRUCTIONS:**

PLACE CALIPER IN PLASTIC BAG (included in box)

CLOSE BAG WITH ZIP TIE (included in box)

PLACE CALIPER CORE IN THE SAME BOX THE NEW CALIPER CAME IN

THIS PAGE AND INCLUDE IT IN THE BOX