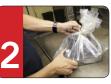

## **RETURN SHIPPING INSTRUCTIONS:**

PLACE CALIPER IN PLASTIC BAG (included in box)

CLOSE BAG WITH ZIP TIE (included in box)

PLACE CALIPER CORE IN THE SAME BOX THE NEW CALIPER CAME IN

THIS PAGE AND INCLUDE IT IN THE BOX