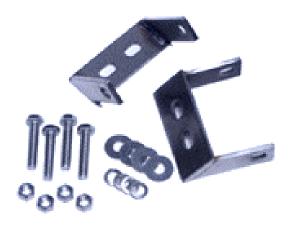

## **Installation Instructions**

Part No. 30508 & 20504

Place rear bumper brackets as shown on the rear cross member and fasten using 3/8" stainless bolts. Place the bumper on the bumper brackets and fasten bumper to brackets. We recommend that you use anti-sieze on all threads of the stainless bolts provided with your parts.