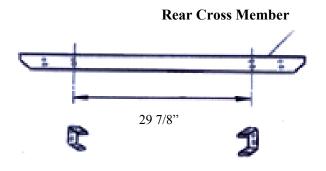

## **Installation Instructions**

Part No. 30508 & 20504

Place rear bumper brackets as shown on the rear cross member and fasten using 3/8" stainless bolts. Place the bumper on the bumper brackets and fasten bumper to brackets. We recommend that you use anti-sieze on all threads of the stainless bolts provided with your parts.