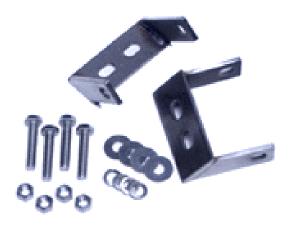

## **Installation Instructions**

Part No. 30508 & 20504

Place rear bumper brackets as shown on the rear cross member and fasten using 3/8" stainless bolts. Place the bumper on the bumper brackets and fasten bumper to brackets. We recommend that you use anti-sieze on all threads of the stainless bolts provided with your parts.