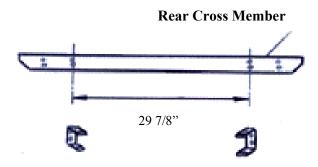

## **Installation Instructions**

Part No. 30508 & 20504

Place rear bumper brackets as shown on the rear cross member and fasten using 3/8" stainless bolts. Place the bumper on the bumper brackets and fasten bumper to brackets. We recommend that you use anti-sieze on all threads of the stainless bolts provided with your parts.