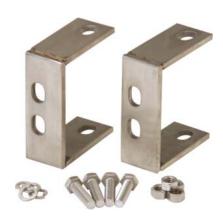

## INSTALLATION INSTRUCTIONS Part Number 30527 & 20507 Rear Bumper Bracket

Measure and mark the rear cross member holes centered at 31 7/8".

Place the rear bumper brackets on the rear cross member, and fasten using the 3/8" stainless steel bolts provided. Place the front bumper 30436 or 30437 on the brackets and fasten using the stainless bolts provided. We recommend that you use anti-sieze on all threads of the stainless bolts provided with your parts.

## INSTALLATION INSTRUCTIONS

Part Number 30527 & 20507 Rear Bumper Brackets

Measure and mark the rear cross member holes centered at 31 7/8".

Place the rear bumper brackets on the rear cross member, and fasten using the 3/8" stainless bolts provided. Place the front bumper 30436 or 30437 on the brackets and fasten using the stainless bolts provided. We recommend that you use anti-sieze on all threads of the stainless bolts provided with your parts.