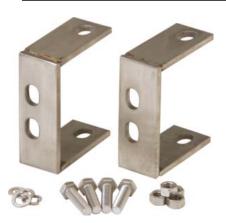

## INSTALLATION INSTRUCTIONS Part Number 30527 & 20507 Rear Bumper Bracket

Measure and mark the rear cross member holes centered at 31 7/8".

Place the rear bumper brackets on the rear cross member, and fasten using the 3/8" stainless steel bolts provided. Place the front bumper 30436 or 30437 on the brackets and fasten using the stainless bolts provided. We recommend that you use anti-sieze on all threads of the stainless bolts provided with your parts.

## INSTALLATION INSTRUCTIONS

Part Number 30527 & 20507 Rear Bumper Brackets

Measure and mark the rear cross member holes centered at 31 7/8".

Place the rear bumper brackets on the rear cross member, and fasten using the 3/8" stainless bolts provided. Place the front bumper 30436 or 30437 on the brackets and fasten using the stainless bolts provided. We recommend that you use anti-sieze on all threads of the stainless bolts provided with your parts.