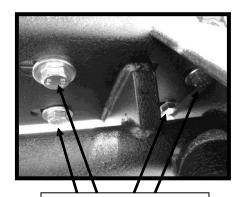

EDURE:

- 1. REMOVE CONTENTS FROM BOX. VERIFY ALL PARTS ARE PRESENT. READ INSTRUCTIONS CAREFULLY.
- 2. Remove the four bolts on the passenger side and the four bolts on the driver side securing factory bumper to the frame. Disconnect any wiring from the bumper and remove completely. **NOTE:** Use a zip tie to secure wiring under the hood.
- **3.** Position the Bumper onto vehicle and line up the holes on the bumper with holes on the frame.
- **4.** Secure bumper to frame by using the included (8) 12-1.75mm Hex Head Bolts, (8) 12mm lock Nuts, and (16) 12mm Flat Washers (Figure 1). Do not fasten bolts at this time.
- 5. Level and adjust Front Bumper, then fasten all hardware at this time.
- 6. Do periodic inspections to the installation to make sure that all hardware is secure and tight.





12mm Hex Bolts, 12mm Flat Washers, and 12mm lock Nuts