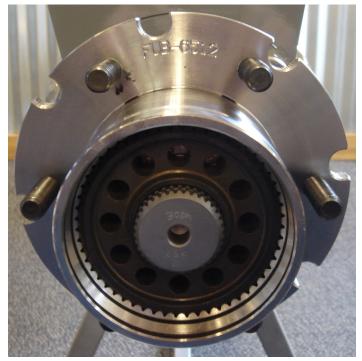

Fig. 2

**3.** Insert Cover Ring Attachment Plate into unit bearing and install Drive Slug Internal Snap Ring.