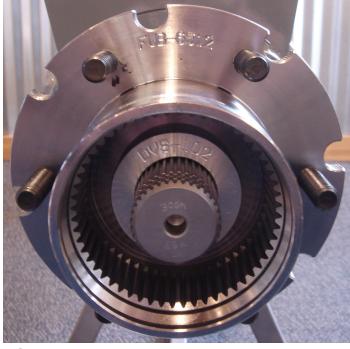

# **DRIVE FLANGE ASSEMBLY**

**1.** Install Aluminum Drive Slug Spacer over axle shaft and bottom out in unit bearing.

2. Apply axle shaft grease over internal and external 4340 Drive Slug splines and install in unit bearing.