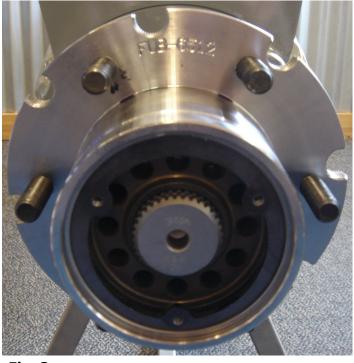

# Fig. 3

**4.** Install axle shaft external snap ring (not included in kit).

 Assemble O-Ring - 75-239 onto Aluminum Drive Slug Cover, apply axle grease to o-ring surface, and install onto Cover Ring Attachment Plate using Flange Cover Sealing Bolts and T20 Torx Wrench.