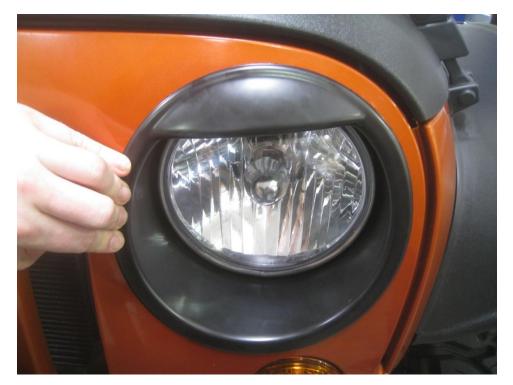

## STEP 2: EYEBROW BEZEL INSTALLATION

A) Place the eyebrow bezel in the opening around the headlight aligning the line formed into the part with the screw pocket in the grill.

B) Hold the eyebrow bezel gently in place and peel the red backing away from the adhesive tape.

C) Apply firm pressure to the taped area all the way around the eyebrow bezel to ensure compressive contact of the adhesive to the grill.

Installation complete!