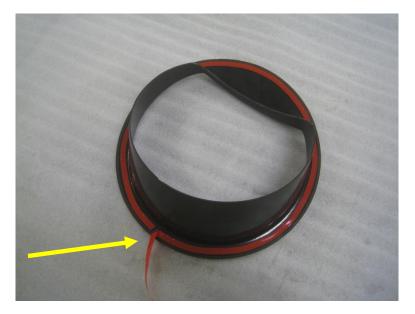

## STEP 1: PREPARING FOR PART INSTALLATION

A) Using a lint free cloth and rubbing alcohol, clean the grill in the area around the headlight.

B) Fold the red vinyl backing from the adhesive tape over at a 45° angle.

## STEP 2: EYEBROW BEZEL INSTALLATION

A) Place the eyebrow bezel in the opening around the headlight aligning the line formed into the part with the screw pocket in the grill.

B) Hold the eyebrow bezel gently in place and peel the red backing away from the adhesive tape.