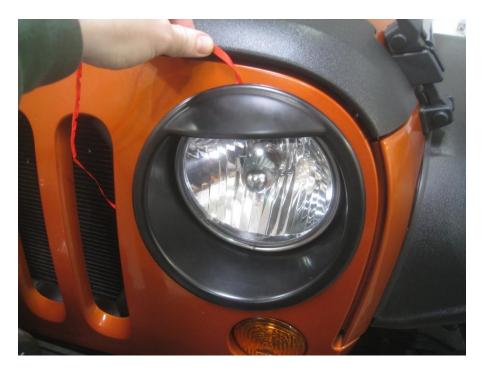

## STEP 2: EYEBROW BEZEL INSTALLATION

A) Place the eyebrow bezel in the opening around the headlight aligning the line formed into the part with the screw pocket in the grill.

B) Hold the eyebrow bezel gently in place and peel the red backing away from the adhesive tape.

C) Apply firm pressure to the taped area all the way around the eyebrow bezel to ensure compressive contact of the adhesive to the grill.

Installation complete!