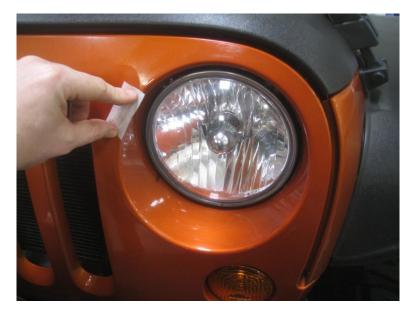

## STEP 1: PREPARING FOR PART INSTALLATION

A) Using a lint free cloth and rubbing alcohol, clean the grill in the area around the headlight.

B) Fold the red vinyl backing from the adhesive tape over at a 45° angle.