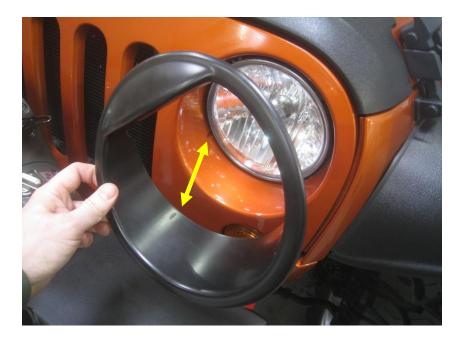

## STEP 2: EYEBROW BEZEL INSTALLATION

A) Place the eyebrow bezel in the opening around the headlight aligning the line formed into the part with the screw pocket in the grill.

B) Hold the eyebrow bezel gently in place and peel the red backing away from the adhesive tape.