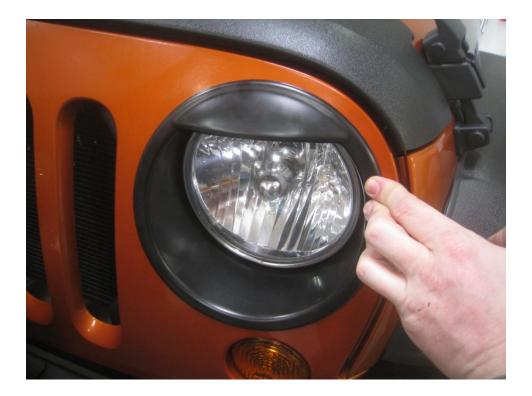

## STEP 2: EYEBROW BEZEL INSTALLATION

A) Place the eyebrow bezel in the opening around the headlight aligning the line formed into the part with the screw pocket in the grill.

B) Hold the eyebrow bezel gently in place and peel the red backing away from the adhesive tape.

C) Apply firm pressure to the taped area all the way around the eyebrow bezel to ensure compressive contact of the adhesive to the grill.

Installation complete!