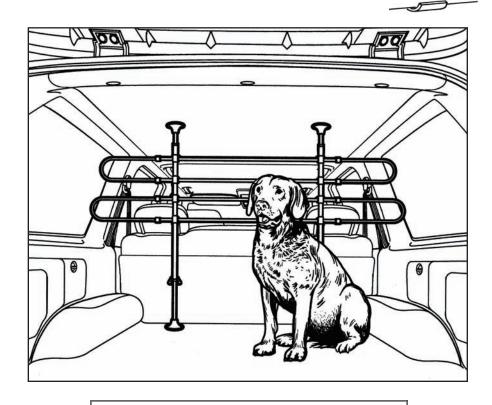

**5.** Place the assembled unit into your vehicle with the "Threaded Rod" components on the floor.Extend the upper assembly upward until it fits snugly against the roof and the "Threaded Rods" rest on the floor. Rotate "Wing Nuts" on "Threaded Rods" until entire unit is securely held in place.

Once the "Pet Barrier" is installed securely, move the "Barrier Bar" assemblies up/down and in/out to optimize the barrier surfaces.

6. After achieving the optimum barrier surface, lock the "Barrier Bar" assemblies in place by driving a screw \*(F) into each "Hollow Plastic Link" and tightening the screw.