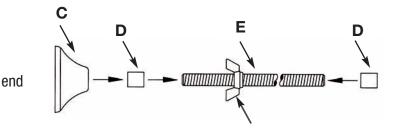

- **3.** Using the "Molded Foot Inserts"(D) (set aside in step 1) force an "Insert" (D) onto each of the "Threaded Rods" (E). With the assembled "Threaded Rod" (E) positioned as shown at right, press a "Molded Foot" (C) onto the "Molded Foot Insert" (D).
- **4.** Place the "Threaded Rod Assemblies" (E) into the open ends of the "Vertical Support Tubes" (B).

**5.** Place the assembled unit into your vehicle with the "Threaded Rod" components on the floor.Extend the upper assembly upward until it fits snugly against the roof and the "Threaded Rods" rest on the floor. Rotate "Wing Nuts" on "Threaded Rods" until entire unit is securely held in place.