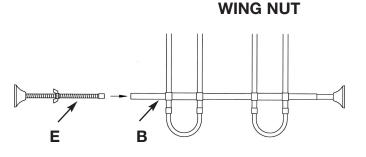

**5.** Place the assembled unit into your vehicle with the "Threaded Rod" components on the floor.Extend the upper assembly upward until it fits snugly against the roof and the "Threaded Rods" rest on the floor. Rotate "Wing Nuts" on "Threaded Rods" until entire unit is securely held in place.

Once the "Pet Barrier" is installed securely, move the "Barrier Bar" assemblies up/down and in/out to optimize the barrier surfaces.

6. After achieving the optimum barrier surface, lock the "Barrier Bar" assemblies in place by driving a screw \*(F) into each "Hollow Plastic Link" and tightening the screw.