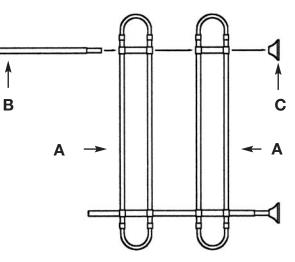

end

- **1.** Remove the "Molded Foot Insert" (D) from each "Molded Foot" (C) and set aside.
- Place both "Barrier Bar Assemblies" (A) onto a flat surface with the "Hollow Plastic Links" facing upward. Force the small end of the "Vertical Support Tubes" (B) through the "Hollow Plastic Links" of each "Barrier Bar Assembly" (A) Press a "Molded Foot" (C) onto the small of each "Vertical Support Tube" (B).

Once the "Pet Barrier" is installed securely, move the "Barrier Bar" assemblies up/down and in/out to optimize the barrier surfaces.

6. After achieving the optimum barrier surface, lock the "Barrier Bar" assemblies in place by driving a screw \*(F) into each "Hollow Plastic Link" and tightening the screw.