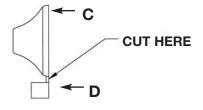

## ASSEMBLY INSTRUCTIONS FOR MODEL #20045 UNIVERSAL PET BARRIER

| PARTS LIST |                              |   |          |
|------------|------------------------------|---|----------|
| ITEN       | I DESCRIPTION                |   | QUANTITY |
| Α          | BARRIER BAR ASSEMBLY         |   | 2        |
| В          | VERTICAL SUPPORT TUBE        |   | 2        |
| С          | MOLDED FOOT                  |   | 4        |
| D          | INSERT – MOLDED FOOT         |   | 4        |
| Е          | THREADED ROD (WITH WING NUT) | 2 |          |
| F          | SCREW                        |   | 2        |

end

- **1.** Remove the "Molded Foot Insert" (D) from each "Molded Foot" (C) and set aside.
- Place both "Barrier Bar Assemblies" (A) onto a flat surface with the "Hollow Plastic Links" facing upward. Force the small end of the "Vertical Support Tubes" (B) through the "Hollow Plastic Links" of each "Barrier Bar Assembly" (A) Press a "Molded Foot" (C) onto the small of each "Vertical Support Tube" (B).