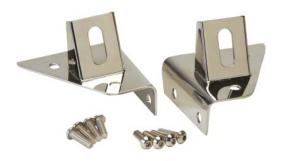

## INSTALLATION INSTRUCTIONS Part Number 30531 Light Brackets

Remove the four bolts on the upper portion of the windshield hinge. Place the Light Bracket over the upper hinge and align the holes. Using the Stainless bolts provided start all four bolts then tighten evenly. We recommend that you use anti-sieze on all threads of the stainless bolts provided with your parts.

## Part Number 30531 Light Brackets

Remove the four bolts on the upper portion of the windshield hinge. Place the light bracket over the upper hinge and align the holes. Using the Stainless bolts provided start all four bolts then tighten evenly. We recommend that you use anti-sieze on all threads of the stainless bolts provided with your parts.