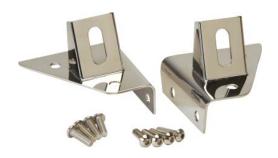

## INSTALLATION INSTRUCTIONS Part Number 30531 Light Brackets

Remove the four bolts on the upper portion of the windshield hinge. Place the Light Bracket over the upper hinge and align the holes. Using the Stainless bolts provided start all four bolts then tighten evenly. We recommend that you use anti-sieze on all threads of the stainless bolts provided with your parts.

## Part Number 30531 Light Brackets

Remove the four bolts on the upper portion of the windshield hinge. Place the light bracket over the upper hinge and align the holes. Using the Stainless bolts provided start all four bolts then tighten evenly. We recommend that you use anti-sieze on all threads of the stainless bolts provided with your parts.