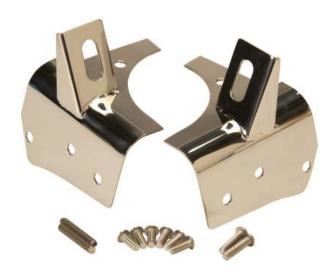

## INSTALLATION INSTRUCTIONS Part Number 30532 Light Brackets

Remove the five bolts on the upper portion of the windshield hinge. Place the Light Bracket over the upper hinge and align the holes. Using the Stainless bolts provided start all five bolts then tighten evenly. We recommend that you use anti-sieze on all threads of the stainless bolts provided with your parts.