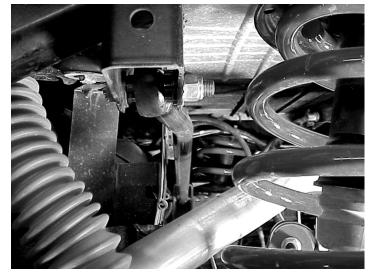

# 6" REAR TRACKBAR KIT SPECIAL INSTRUCTIONS

*NOTE:* This is an accessory kit for TJ's lifted 5-6" that are NOT equipped with a SKYJACKER<sup>®</sup> suspension

Place new trackbar relocating bracket over the OEM trackbar mount at differential. Place the new 12mm x 70mm bolt through the original trackbar location. Use the supplied spacer (#54314) to fill the space where the OEM trac bar was located. Apply lock nut and tighten. Drill a 1/2" hole through the hole in the driver's side of the new bracket. Install the 1/2" x 1 1/4" bolt with washers on each

Rear Trackbar Bracket (installed) driver side view

side through the newly drilled hole and tighten with self locking nut. Install the 5/16" x 1" fine thread bolt, washers and nut into the forward hole of the new bracket. Place the trackbar into the upper hole of the new bracket using the original hardware and tighten once vehicle has been lowered to the ground.