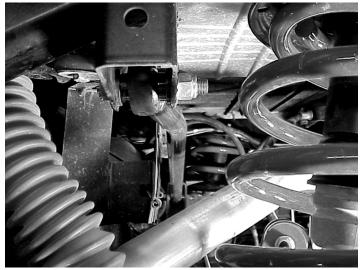

## 6" REAR TRACKBAR KIT SPECIAL INSTRUCTIONS

*NOTE:* This is an accessory kit for TJ's lifted 5-6" that are NOT equipped with a SKYJACKER<sup>®</sup> suspension

Place new trackbar relocating bracket over the OEM trackbar mount at differential. Place the new 12mm x 70mm bolt through the original trackbar location. Use the supplied spacer (#54314) to fill the space where the OEM trac bar was located. Apply lock nut and tighten. Drill a 1/2" hole through the hole in the driver's side of the new bracket. Install the 1/2" x 1 1/4" bolt with washers on each

Rear Trackbar Bracket (installed) driver side view

side through the newly drilled hole and tighten with self locking nut. Install the 5/16" x 1" fine thread bolt, washers and nut into the forward hole of the new bracket. Place the trackbar into the upper hole of the new bracket using the original hardware and tighten once vehicle has been lowered to the ground.