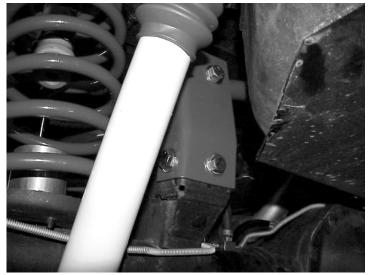

# 6" REAR TRACKBAR KIT SPECIAL INSTRUCTIONS

*NOTE:* This is an accessory kit for TJ's lifted 5-6" that are NOT equipped with a SKYJACKER<sup>®</sup> suspension

Place new trackbar relocating bracket over the OEM trackbar mount at differential. Place the new 12mm x 70mm bolt through the original trackbar location. Use the supplied spacer (#54314) to fill the space where the OEM trac bar was located. Apply lock nut and tighten. Drill a 1/2" hole through the hole in the driver's side of the new bracket. Install the 1/2" x 1 1/4" bolt with washers on each

Rear Trackbar Bracket (installed) driver side view

side through the newly drilled hole and tighten with self locking nut. Install the 5/16" x 1" fine thread bolt, washers and nut into the forward hole of the new bracket. Place the trackbar into the upper hole of the new bracket using the original hardware and tighten once vehicle has been lowered to the ground.