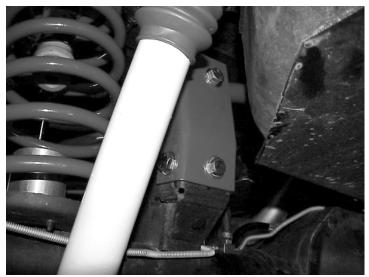

# 6" REAR TRACKBAR KIT SPECIAL INSTRUCTIONS

*NOTE:* This is an accessory kit for TJ's lifted 5-6" that are NOT equipped with a SKYJACKER<sup>®</sup> suspension

Place new trackbar relocating bracket over the OEM trackbar mount at differential. Place the new 12mm x 70mm bolt through the original trackbar location. Use the supplied spacer (#54314) to fill the space where the OEM trac bar was located. Apply lock nut and tighten. Drill a 1/2" hole through the hole in the driver's side of the new bracket. Install the 1/2" x 1 1/4" bolt with washers on each

Rear Trackbar Bracket (installed) driver side view

side through the newly drilled hole and tighten with self locking nut. Install the 5/16" x 1" fine thread bolt, washers and nut into the forward hole of the new bracket. Place the trackbar into the upper hole of the new bracket using the original hardware and tighten once vehicle has been lowered to the ground.