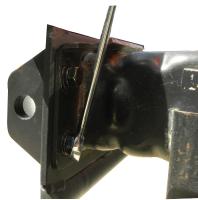

### Wrangler JK Installation:

Place lock washer and flat washer onto 1/2" X 1 1/4" grade 8 long hex head bolt. Position 341-D Ring Mounting Bracket in front of the bumper. Insert the bolt thru the back of the face plate on the vehicles frame that is welded to the front of the frame, than thru the bumper mounting holes and into the threaded hole in the D Ring Mounting Bracket. Once both bolts are inserted and hand tighten, fasten bolts securely in place with 3/4" wrench or socket.