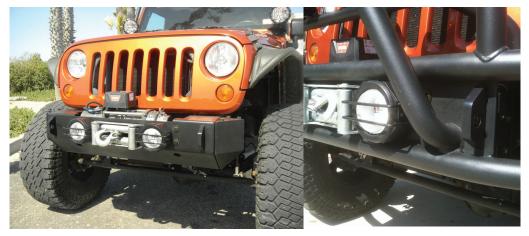

# 341-D Ring Mounts

341-171 Gloss Black 341-174 Texture Black

Sold in Pairs.

Bolts onto 2007- current Wrangler JK's front frame face plate that are accesable thru Olympic and some other manufactures front bumper.

Easily bolts into frame thru face of Olympics Boa, Rescue Winch Bumpers and Rock Bumpers.

To install on Olympics 500 series Rock Bumpers order Olympic reinforcement back up plate kit part number 345-124.