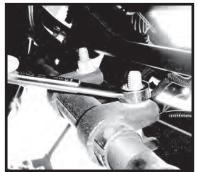

Step 5. Install the new flipped drag link into the connecting sleeve using the same amount of turns as when removed in step 2. The drag link will need to be turned counter clockwise to install.

Step 6. Install the ball joint end of the new drag link into the knuckle. Install the supplied washer and nut onto the drag link and torque to 65 ft-lbs.

Torque the adjuster sleeve to 45 ft-lbs.

Test drive the vehicle to ensure the alignment of the steering wheel. Final adjustments of the steering can be made by the adjuster sleeve.

For Technical Assistance Contact: OMIX-ADA Tech Support