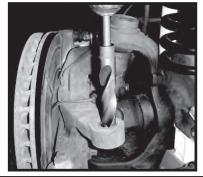

Step 3. Drill out the hole on the knuckle using a 13/16" drill bit. Carefully check the alignment when drilling to ensure a straight hole.

Step 4. Insert the taper sleeve. You will need to seat the new sleeve into the knuckle. Use caution when using a hammer to seat the sleeve. Do not crush the top of sleeve.