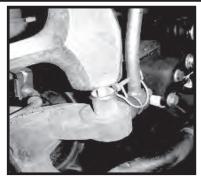

Step 3. Drill out the hole on the knuckle using a 13/16" drill bit. Carefully check the alignment when drilling to ensure a straight hole.

Step 4. Insert the taper sleeve. You will need to seat the new sleeve into the knuckle. Use caution when using a hammer to seat the sleeve. Do not crush the top of sleeve.

Step 5. Install the new flipped drag link into the connecting sleeve using the same amount of turns as when removed in step 2. The drag link will need to be turned counter clockwise to install.

Step 6. Install the ball joint end of the new drag link into the knuckle. Install the supplied washer and nut onto the drag link and torque to 65 ft-lbs.