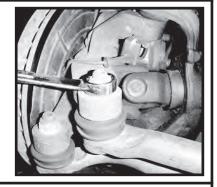

Step 1. Remove the front passenger side tire in accordance with factory owners manual guidelines. Remove the factory drag link. Remove the nut that holds the ball joint side of the drag link. Do not discard the nut it will be reused. Remove the ball joint end from the steering knuckle.

Note: Use of a joint separator may be necessary.

Step 2. Loosen the drag link adjuster sleeve. Unthread the drag link clockwise. Count the amount of turns it takes to remove the drag link. The new drag link will need to be installed with the same amount of turns.