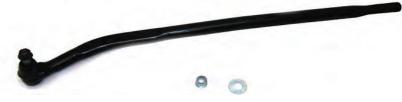

## Inverted Drag Link Kit JK

## Contents:

Drag Link (1)
Tapered Sleeve (1)
Flat Washer 9/16" (1)
Hex Lock Nut (1)

Notice: A 13/16" drill bit is required for installation.