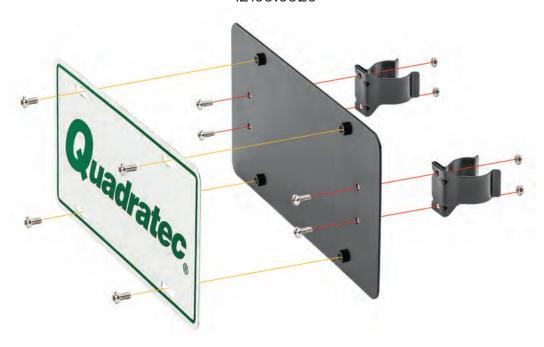

#### **License Plate Bracket Installation:**

Put on safety glasses. First, attach the plate bracket to the spring clips with 4 Phillips Head screws as shown above. Then attach your license plate to the mounting plate with hex head screws.