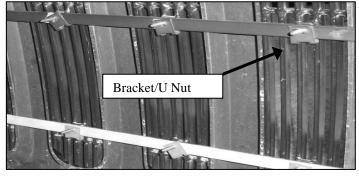

## Step 3

If the grille is equipped with a one piece factory mesh; remove the mesh by removing the screws and U clips on the bottom of the grille. Place the grille face up on a soft surface. Locate the two custom brackets; place a U nut on each of the drilled holes on each bracket. Make sue the U nuts all face the same way. Install one billet insert into the grille at the far side. The insert only fits in one way. Place a screw into the mounting holes on this insert. From the bottom side of the grill; place the bracket up to the screw and secure (See Pictures). Take the second bracket and secure to the insert. Place the next insert into the opening furthest away. Place a screw into the mounting holes on this insert. From the bottom side of the grill; place the bracket up to the screw and secure. Take the second bracket and secure to the insert. Insert the remaining inserts one by one into the openings along with the screws. Secure all the inserts to the brackets. Center the inserts and tighten all hardware till snug (See Pictures).