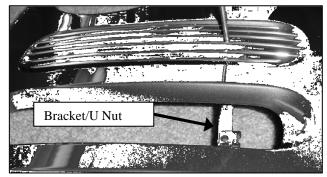

## Step 3

If the grille is equipped with a one piece factory mesh; remove the mesh by removing the screws and U clips on the bottom of the grille. Place the grille face up on a soft surface. Locate the two custom brackets; place a U nut on each of the drilled holes on each bracket. Make sue the U nuts all face the same way. Install one billet insert into the grille at the far side. The insert only fits in one way. Place a screw into the mounting holes on this insert. From the bottom side of the grill; place the bracket up to the screw and secure (See Pictures). Take the second bracket and secure to the insert. Place the next insert into the opening furthest away. Place a screw into the mounting holes on this insert. From the bottom side of the grill; place the bracket up to the screw and secure. Take the second bracket and secure to the insert. Insert the remaining inserts one by one into the openings along with the screws. Secure all the inserts to the brackets. Center the inserts and tighten all hardware till snug (See Pictures).