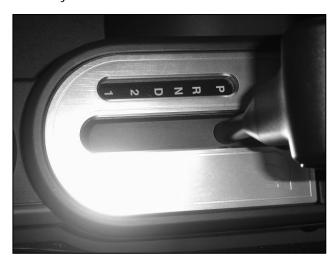

# T1 SERIES ACCENT SHIFTER PLATE

#### **Hardware / Parts List:**

1 Shifter Plate Accent

### Step 1

Read and understand all instructions before attempting the install of this grille. Be sure that the package of hardware matches the hardware list as listed above. Next, test fit the T-REX accent to the vehicles factory openings. You are now ready for the install:

### Step 2

Clean the area of the accents using alcohol and a clean rag. Test fit the accent to the vehicle. Unpeel the backing of the accent piece. Making sure the accent is straight; apply to the vehicle. With the accent piece straight; apply pressure to the accent till adhesion has been accomplished.