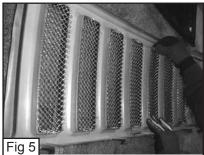

#### Step 5 Install the 7 Grilles into the Grille Shell

Next install the 7 Sport Series grilles into the grille shell. Do this by pushing the grilles into the openings on the grille shell until they are seated flush. This may require a little force, be careful as the grilles can have sharp edges. (Fig 5)