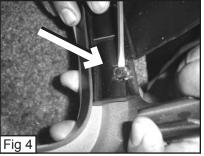

#### Step 4

Next remove the black plastic grille back from the painted grille shell. Do this by prying the small tabs that hold the 2 pieces together, there are about a dozen of these tabs. (Fig 4)