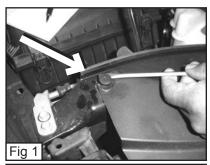

### **Step 1 Grille Removal**

PLEASE READ AND UNDERSTAND ALL INSTRUCTIONS BEFORE ATTEMPTING INSTALLATION. Remove the 8 clips on the radiator cover with a flat head screwdriver by prying the top of them up until they pop, then pry up the base of the clip until it pops out of the cover. (Fig 1) On the upper sides of the grille shell are 2 tabs that need to be that need to be unlatched.