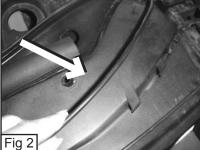

### Step 2

Unhook the hood release cable from the clips holding it to the radiator cover. (Fig 2)