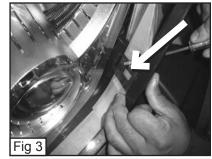

## Step 3

Unhook 2 tabs on the lower part of the grille shell, they are located at the lower outer corners below the headlamps. Use a small flathead screwdriver to reach between the grille shell and the headlight and press the tab down, pull the grille shell outward until it clears the tab. (Fig 3) Remove the grille shell from the vehicle.