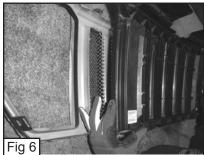

### Step 6

Next is to replace the black plastic grille backing onto the shell, make sure all of the small tabs snap back into place. (Fig 6)