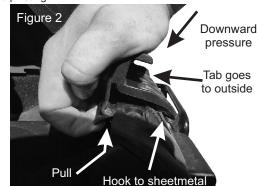

## **Required Tools:**

Phillips screw driver to remove original soft top. Torx sockets are required to completely remove the original soft top hardware.

- **Step 1.** Remove existing soft or hard top as per the OEM procedures.
- Step 2. Install the Door Surround Kit per the instructions included in the sub-kit.
- **Step 3.** Assemble the Tailgate Bar Brackets. Slide the backing onto the housing as seen in Figure 1 until the backing is flush on both sides. Install two screws into each bracket set. Use the pre-drilled holes in the housing as a guide for the self-tapping screws to screw into the backing. Install the Tailgate Bar brackets onto the vehicle as shown in Figure 2 and 3.
- **Step 4.** Install the Frameless Trail Top and Header Channel per the instructions included in the sub-kit.
- **Step 5.** Slide the Tailgate Bar onto the bottom of the rear window. The Tailgate Bar has a C channel (See Figure 4) built into it, slide this onto the flap with a small tube at the bottom of the window. See Figure 5. Center the Tailgate bar to the window.
- **Step 6.** Insert the Tailgate Bar into the brackets by pushing the bar against the brackets and pivoting.