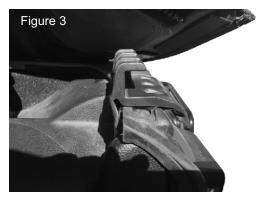

## **Required Tools:**

Phillips screw driver to remove original soft top. Torx sockets are required to completely remove the original soft top hardware.

- **Step 1.** Remove existing soft or hard top as per the OEM procedures.
- Step 2. Install the Door Surround Kit per the instructions included in the sub-kit.
- **Step 3.** Assemble the Tailgate Bar Brackets. Slide the backing onto the housing as seen in Figure 1 until the backing is flush on both sides. Install two screws into each bracket set. Use the pre-drilled holes in the housing as a guide for the self-tapping screws to screw into the backing. Install the Tailgate Bar brackets onto the vehicle as shown in Figure 2 and 3.
- **Step 4.** Install the Frameless Trail Top and Header Channel per the instructions included in the sub-kit.
- **Step 5.** Slide the Tailgate Bar onto the bottom of the rear window. The Tailgate Bar has a C channel (See Figure 4) built into it, slide this onto the flap with a small tube at the bottom of the window. See Figure 5. Center the Tailgate bar to the window.
- **Step 6.** Insert the Tailgate Bar into the brackets by pushing the bar against the brackets and pivoting.