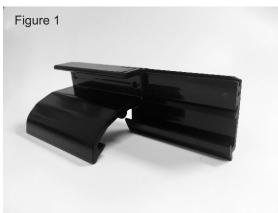

## **Required Tools:**

Phillips screw driver to remove original soft top. Torx sockets are required to completely remove the original soft top hardware.

- **Step 1.** Remove existing soft or hard top as per the OEM procedures.
- Step 2. Install the Door Surround Kit per the instructions included in the sub-kit.
- **Step 3.** Assemble the Tailgate Bar Brackets. Slide the backing onto the housing as seen in Figure 1 until the backing is flush on both sides. Install two screws into each bracket set. Use the pre-drilled holes in the housing as a guide for the self-tapping screws to screw into the backing. Install the Tailgate Bar brackets onto the vehicle as shown in Figure 2 and 3.
- **Step 4.** Install the Frameless Trail Top and Header Channel per the instructions included in the sub-kit.
- **Step 5.** Slide the Tailgate Bar onto the bottom of the rear window. The Tailgate Bar has a C channel (See Figure 4) built into it, slide this onto the flap with a small tube at the bottom of the window. See Figure 5. Center the Tailgate bar to the window.
- **Step 6.** Insert the Tailgate Bar into the brackets by pushing the bar against the brackets and pivoting.