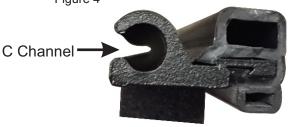

## **Required Tools:**

Phillips screw driver to remove original soft top. Torx sockets are required to completely remove the original soft top hardware.

- **Step 1.** Remove existing soft or hard top as per the OEM procedures.
- Step 2. Install the Door Surround Kit per the instructions included in the sub-kit.
- **Step 3.** Assemble the Tailgate Bar Brackets. Slide the backing onto the housing as seen in Figure 1 until the backing is flush on both sides. Install two screws into each bracket set. Use the pre-drilled holes in the housing as a guide for the self-tapping screws to screw into the backing. Install the Tailgate Bar brackets onto the vehicle as shown in Figure 2 and 3.
- **Step 4.** Install the Frameless Trail Top and Header Channel per the instructions included in the sub-kit.
- **Step 5.** Slide the Tailgate Bar onto the bottom of the rear window. The Tailgate Bar has a C channel (See Figure 4) built into it, slide this onto the flap with a small tube at the bottom of the window. See Figure 5. Center the Tailgate bar to the window.
- **Step 6.** Insert the Tailgate Bar into the brackets by pushing the bar against the brackets and pivoting.