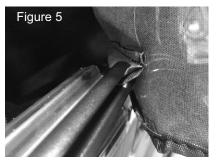

## **Required Tools:**

Phillips screw driver to remove original soft top. Torx sockets are required to completely remove the original soft top hardware.

- **Step 1.** Remove existing soft or hard top as per the OEM procedures.
- Step 2. Install the Door Surround Kit per the instructions included in the sub-kit.
- **Step 3.** Assemble the Tailgate Bar Brackets. Slide the backing onto the housing as seen in Figure 1 until the backing is flush on both sides. Install two screws into each bracket set. Use the pre-drilled holes in the housing as a guide for the self-tapping screws to screw into the backing. Install the Tailgate Bar brackets onto the vehicle as shown in Figure 2 and 3.
- **Step 4.** Install the Frameless Trail Top and Header Channel per the instructions included in the sub-kit.
- **Step 5.** Slide the Tailgate Bar onto the bottom of the rear window. The Tailgate Bar has a C channel (See Figure 4) built into it, slide this onto the flap with a small tube at the bottom of the window. See Figure 5. Center the Tailgate bar to the window.
- **Step 6.** Insert the Tailgate Bar into the brackets by pushing the bar against the brackets and pivoting.