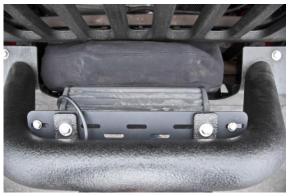

## NOTE:

This kit requires the installation of *Off Camber Fabrications* Light Bar# **130716** or # **131086** prior to installation of this **Light Bar Bracket** # **132570.** 

- 1. The **Light Bar Bracket** bolts onto the tabs of the Light Bar to allow various lights to be attached to the Light Bar using 3/8" hardware provided. See **Figure 1**
- 2. Bolt on the desired light to the **Light Bar.** Multiple slots are available in order to accommodate different light sizes. See **Figure 1 & 2.**

Figure 2

Congratulations! You are finished. We are sure that you will enjoy this

Off Camber Fabrications product by MBRP Inc.

132570 © 05/14 PAGE 2 of 2