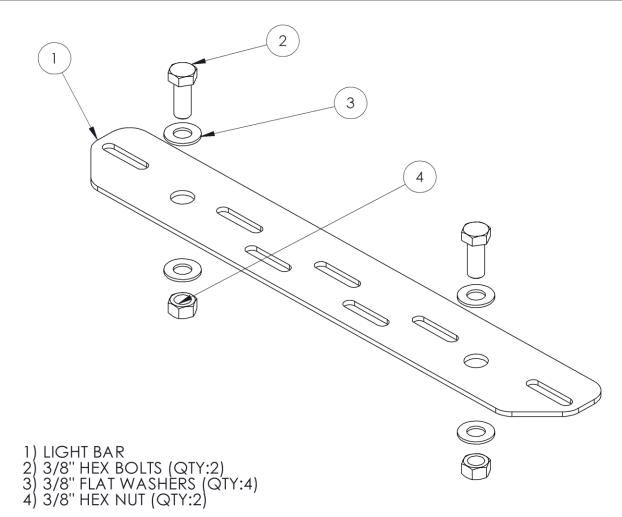

## 1997-2012 Jeep Light Bar Bracket

Figure 1

## NOTE:

This kit requires the installation of *Off Camber Fabrications* Light Bar# **130716** or # **131086** prior to installation of this **Light Bar Bracket** # **132570.** 

- 1. The **Light Bar Bracket** bolts onto the tabs of the Light Bar to allow various lights to be attached to the Light Bar using 3/8" hardware provided. See **Figure 1**
- 2. Bolt on the desired light to the **Light Bar.** Multiple slots are available in order to accommodate different light sizes. See **Figure 1 & 2.**