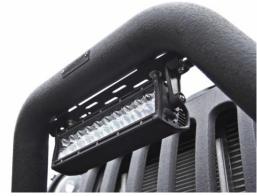

## NOTE:

This kit requires the installation of *Off Camber Fabrications* Light Bar# **130716** or # **131086** prior to installation of this **Light Bar Bracket** # **132570.** 

- 1. The **Light Bar Bracket** bolts onto the tabs of the Light Bar to allow various lights to be attached to the Light Bar using 3/8" hardware provided. See **Figure 1**
- 2. Bolt on the desired light to the **Light Bar.** Multiple slots are available in order to accommodate different light sizes. See **Figure 1 & 2.**

Figure 2

Congratulations! You are finished. We are sure that you will enjoy this

Off Camber Fabrications product by MBRP Inc.

132570 © 05/14 PAGE 2 of 2