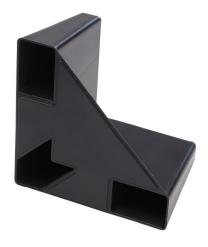

### KEEP CLEAN

As the CargoTech<sup>™</sup> system has a super-grippy underside, it works most effectively when the bottoms are clean and it is used on a clean surface, free of any debris.