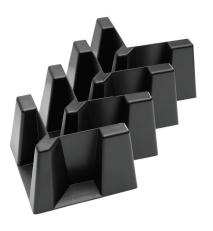

# WeatherTech® CARGO CONTAINMENT SYSTEM

No Tools Required

#### **Contents: 4 Pieces**

### KEEP CLEAN

As the CargoTech<sup>™</sup> system has a super-grippy underside, it works most effectively when the bottoms are clean and it is used on a clean surface, free of any debris.





## HOW TO USE

Place the CargoTech<sup>™</sup> corners around your cargo as shown in the example below:



### IMPORTANT

The CargoTech<sup>™</sup> Cargo Containment System is not a safety restraint and may not be suitable for all objects. Please use common sense when loading large, heavy items or liquid containers; check your cargo regularly as shifting may take place in-transit.

Questions? Call customer service at 630 769 1500 Monday - Friday: 9 a.m. to 5 p.m. Central Time