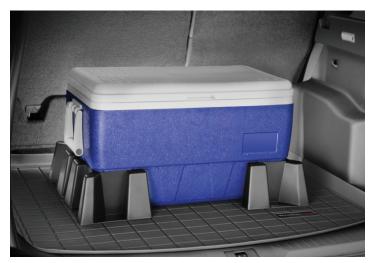

## HOW TO USE

Place the CargoTech<sup>™</sup> corners around your cargo as shown in the example below: