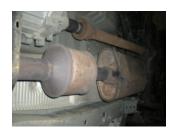

5) Place the provided 2½" clamp onto the muffler inlet and then slide the muffler onto the back of the catalytic converter and support with a stand. Tighten the clamp enough to hold, but still allow for adjustment.

6) Place a provided 2½" clamp onto the muffler outlet and then place tailpipe **#16770S** into position over the rear axle. Slide the hangers on the pipe into the rubber mounts on the vehicle and then into the muffler outlet. Tighten the clamp enough to hold, but still allow adjustment.