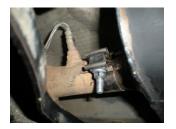

3) Separate the wire hangers on the tailpipe from the rubber mounts on the vehicle. Remove the tailpipe and set aside.

4) Support the muffler with a stand. Using a 15mm wrench, remove the muffler clamp at the catalytic converter to muffler connection. Remove the muffler assembly from under the vehicle.

5) Place the provided 2½" clamp onto the muffler inlet and then slide the muffler onto the back of the catalytic converter and support with a stand. Tighten the clamp enough to hold, but still allow for adjustment.