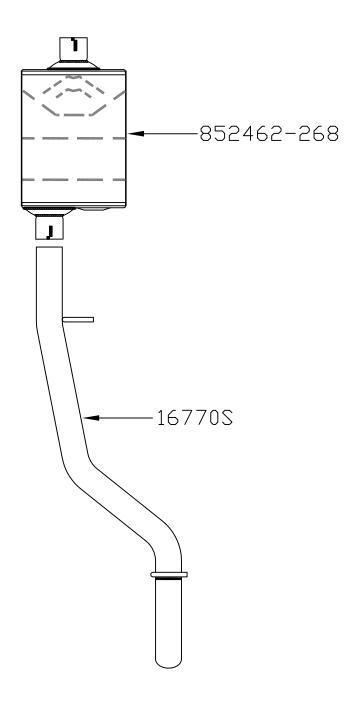

## **PACKING LIST**

| <u>Qty</u>  |             | <u>Description</u>                                   | Part#                         |                             |
|-------------|-------------|------------------------------------------------------|-------------------------------|-----------------------------|
| 1<br>1<br>1 |             | Muffler Assembly<br>Tailpipe<br>Parts Kit            | 852462-268<br>16770S<br>PK631 |                             |
|             | 1<br>1<br>2 | 2½" Band Clamp<br>2½" Band Clamp<br>7/16" Hanger Kee | eper                          | MC225BS<br>MC250BS<br>HW502 |

## Installation diagram for: SYSTEM #817493 1997-1999 JEEP WRANGLER

2.5L & 4.0L ENGINES