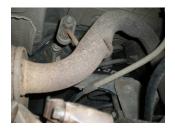

3) Separate the wire hangers on the tailpipe from the rubber mounts on the vehicle. Remove the tailpipe and set aside.

4) Support the muffler with a stand. Using a 15mm wrench, remove the muffler clamp at the catalytic converter to muffler connection. Remove the muffler assembly from under the vehicle.

5) Place the provided 2½" clamp onto the muffler inlet and then slide the muffler onto the back of the catalytic converter and support with a stand. Tighten the clamp enough to hold, but still allow for adjustment.