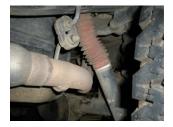

6) Place a provided 2½" clamp onto the muffler outlet and then place tailpipe **#16770S** into position over the rear axle. Slide the hangers on the pipe into the rubber mounts on the vehicle and then into the muffler outlet. Tighten the clamp enough to hold, but still allow adjustment.

7) Adjust the position of all pipes and mufflers to provide a satisfactory fit. This is a tight fitting system, so take your time and be patient, tightening and adjusting a little bit at a time. Be sure to maintain an adequate clearance around all parts of the system to avoid rattles or damage to heat sensitive components. Once you're happy with the fit, tighten all connections down securely. For a cleaner appearance and more secure installation, we highly recommend welding all slip-fit connections.