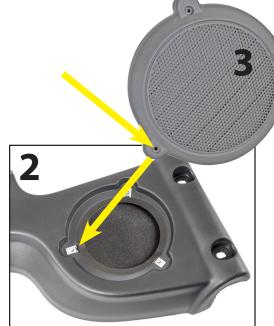

1. Using a #15 torx wrench, remove the 3 screws from the grill.

IMPORTANT: Pay particular attention to the 3 grill tabs. One of the tab holes is centered on the tab. This tab, along with the long tab on the speaker face the center of the Jeep as shown in Picture #3. This will ensure that all holes align properly.

- 2. Disconnect the electrical connector and remove the old speaker.
  - 3. Install acoustic padding in the sound bar. Make sure not to cover the speaker cable and plug. Speaker cable can be taped to the side while you are installing padding as shown in Picture #1. The padding has a peel off sticky back. Peel back one corner as you maneuver padding into the sound bar. Continue to peel paper as you push the padding onto the back of the sound bar bar as shown in Picture #1. Padding should look like Picture #2 when installed.
- 4. Install foam gasket tape around the edge of the speaker opening as shown in Picture #2. Even though the speaker already has a gasket on the back, a second gasket on the sound bar itself will help ensure a tight seal.
- 5. Reinstall the grill with the correct tab facing the center of the Jeep as shown in Picture #3.
- 6. Reinstall the 3 #15 torx screws.