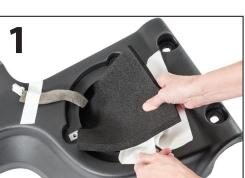

- 2. Disconnect the electrical connector and remove the old speaker.
  - 3. Install acoustic padding in the sound bar. Make sure not to cover the speaker cable and plug. Speaker cable can be taped to the side while you are installing padding as shown in Picture #1. The padding has a peel off sticky back. Peel back one corner as you maneuver padding into the sound bar. Continue to peel paper as you push the padding onto the back of the sound bar bar as shown in Picture #1. Padding should look like Picture #2 when installed.
- 4. Install foam gasket tape around the edge of the speaker opening as shown in Picture #2. Even though the speaker already has a gasket on the back, a second gasket on the sound bar itself will help ensure a tight seal.
- 5. Reinstall the grill with the correct tab facing the center of the Jeep as shown in Picture #3.
- 6. Reinstall the 3 #15 torx screws.