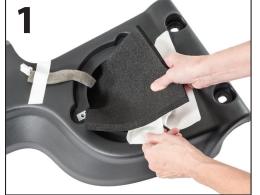

- 2. Disconnect the electrical connector and remove the old speaker.
  - 3. Install acoustic padding in the sound bar. Make sure not to cover the speaker cable and plug. Speaker cable can be taped to the side while you are installing padding as shown in Picture #1. The padding has a peel off sticky back. Peel back one corner as you maneuver padding into the sound bar. Continue to peel paper as you push the padding onto the back of the sound bar bar as shown in Picture #1. Padding should look like Picture #2 when installed.
- 4. Install foam gasket tape around the edge of the speaker opening as shown in Picture #2. Even though the speaker already has a gasket on the back, a second gasket on the sound bar itself will help ensure a tight seal.
- 5. Reinstall the grill with the correct tab facing the center of the Jeep as shown in Picture #3.
- 6. Reinstall the 3 #15 torx screws.