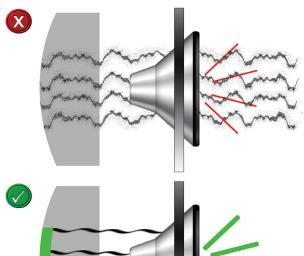

Rear wave and standing wave distortion occurs when speaker sound waves exit the back of the speaker and reflect off the plastic surface of the sound bar. The sound waves that reflect back towards the speaker then mix with the waves that are moving forward from the speaker. This creates distortion, and interferes with the clear, natural sound that you hear. The acoustic pads correct this problem.