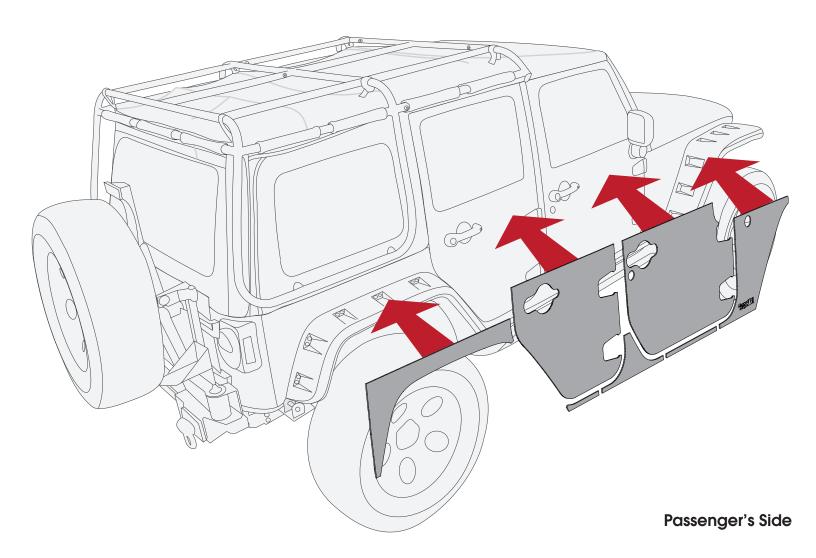

#### To Install Magnetic Body Panels

1. Ensure area of vehicle and panels are clean by washing with a mild cleaning agent and air drying or drying with a soft cloth.

NOTICE Sub-zero temperatures may affect the strength of the Magnetic Body Panels. Installing Magnetic Body Panels in sub-zero temperatures is not recommended

2. Affix panels to vehicle as shown below. If panels need to be adjusted, remove entire panel and reapply. If trail badge does not match cutout in panel, remove badge and reapply to fit panel.

**NOTICE** Sliding Magnetic Body Panels on vehicle surface could cause scratching on vehicle surface or deformation of Magnetic Body Panels. To reposition, remove entire panels