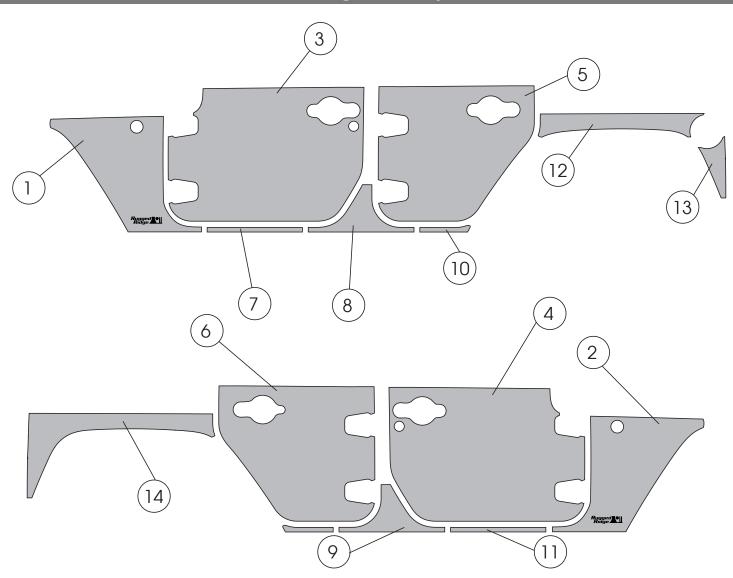

### **4-Door Components**

| 1. Front Fender, LH | (1) | 8 Door Soam #2 14    | (1) |
|---------------------|-----|----------------------|-----|
| ·                   | , , | 8. Door Seam #2, LH  | (1) |
| 2. Front Fender, RH | (1) | 9. Door Seam #2, RH  | (1) |
| 3. Front Door, LH   | (1) | 10. Door Seam #3, LH | (1) |
| 4. Front Door, RH   | (1) | 11. Door Seam #3, RH | (1) |
| 5. Rear Door, LH    | (1) | 12. Rear Fender #1   | (1) |
| 6. Rear Door, RH    | (1) | 13. Rear Fender #2   | (1) |
| 7. Door Seam #1     | (2) | 14. Rear Fender #3   | (1) |