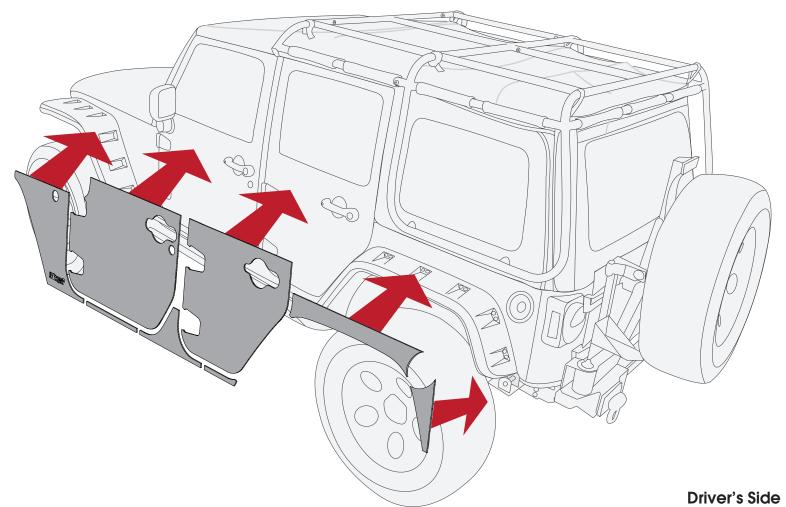

#### To Install Magnetic Body Panels

1. Ensure area of vehicle and panels are clean by washing with a mild cleaning agent and air drying or drying with a soft cloth.

NOTICE Sub-zero temperatures may affect the strength of the Magnetic Body Panels. Installing Magnetic Body Panels in sub-zero temperatures is not recommended

2. Affix panels to vehicle as shown below. If panels need to be adjusted, remove entire panel and reapply. If trail badge does not match cutout in panel, remove badge and reapply to fit panel.

**NOTICE** Sliding Magnetic Body Panels on vehicle surface could cause scratching on vehicle surface or deformation of Magnetic Body Panels. To reposition, remove entire panels