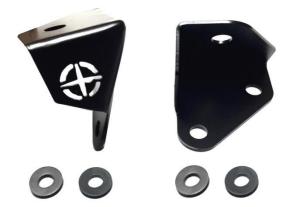

## A Pillar Light Mount Pair, JK

| Part#      | Description                | Qty |
|------------|----------------------------|-----|
| EVO-12064B | Passenger A Pillar Bracket | 1   |
| EVO-12065B | Driver A Pillar Bracket    | 1   |
| EVO-900346 | EPDM Rubber Washer 5/16    | " 4 |

- 1. Remove the two factory T30 Torx bolts from the A Pillar.
- 2. Place the EVO A Pillar Light Mount up to the vehicle A Pillar with the Laser Cut O facing the outer side of the vehicle.
- 3. Place one washer in each of the four A Pillar indentions.
- 4. Reinstall the Factory T30 Torx bolts and tighten snug ( DO NOT OVERTIGHTEN ).
- 5. Repeat steps on opposite side of vehicle.