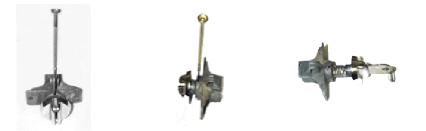

## Part Number 30526

Place a very small screwdriver in the square hole at the top of the key lock mechanism. Push down on the retaining clip while pulling on the cylinder of the key lock.

Once the cylinder is loose put the key in to prevent the tumblers from falling out.

To reinstall the key lock, with the key in the cylinder slide the tumbler into the housing and remove the key.

Installation Instructions

Part Number 30526

Place a very small screwdriver in the square hole at the top of the key lock mechanism. Push down on the retaining clip while pulling on the cylinder of the key lock.

Once the cylinder is loose put the key in to prevent the tumblers from falling out.

To reinstall the key lock, with the key in the cylinder slide the tumbler into the housing and remove the key.