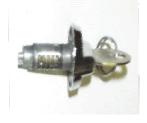

## Part Number 30526

Place a very small screwdriver in the square hole at the top of the key lock mechanism. Push down on the retaining clip while pulling on the cylinder of the key lock.

Once the cylinder is loose put the key in to prevent the tumblers from falling out.

To reinstall the key lock, with the key in the cylinder slide the tumbler into the housing and remove the key.

Installation Instructions

Part Number 30526

Place a very small screwdriver in the square hole at the top of the key lock mechanism. Push down on the retaining clip while pulling on the cylinder of the key lock.

Once the cylinder is loose put the key in to prevent the tumblers from falling out.

To reinstall the key lock, with the key in the cylinder slide the tumbler into the housing and remove the key.