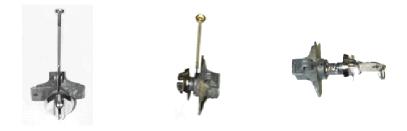

## Part Number 30526

Place a very small screwdriver in the square hole at the top of the key lock mechanism. Push down on the retaining clip while pulling on the cylinder of the key lock.

Once the cylinder is loose put the key in to prevent the tumblers from falling out.

To reinstall the key lock, with the key in the cylinder slide the tumbler into the housing and remove the key.

Installation Instructions

Part Number 30526

Place a very small screwdriver in the square hole at the top of the key lock mechanism. Push down on the retaining clip while pulling on the cylinder of the key lock.

Once the cylinder is loose put the key in to prevent the tumblers from falling out.

To reinstall the key lock, with the key in the cylinder slide the tumbler into the housing and remove the key.