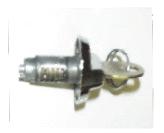

## Part Number 30526

Place a very small screwdriver in the square hole at the top of the key lock mechanism. Push down on the retaining clip while pulling on the cylinder of the key lock.

Once the cylinder is loose put the key in to prevent the tumblers from falling out.

To reinstall the key lock, with the key in the cylinder slide the tumbler into the housing and remove the key.

Installation Instructions

Part Number 30526

Place a very small screwdriver in the square hole at the top of the key lock mechanism. Push down on the retaining clip while pulling on the cylinder of the key lock.

Once the cylinder is loose put the key in to prevent the tumblers from falling out.

To reinstall the key lock, with the key in the cylinder slide the tumbler into the housing and remove the key.