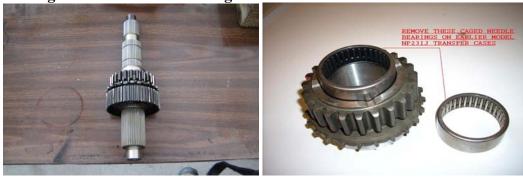

**STEP 6:** Remove the front output shaft. Remove the chain from the main shaft. Clean and inspect the chain and gears.

**STEP 7:** Remove the main shaft from the front case. Make note of the locations of the snap rings, mode hub and sprocket. All of these items will be positioned on the new shaft.

NOTE: On many earlier models the sprocket used two caged needle bearings. These bearings will need to be removed in order for the sprocket to be installed on the new shaft. DISCARD cage bearings – no longer needed.

**STEP 8:** Be sure all parts are clean and serviceable. Prelube all parts before installation. Place the mode hub, sprocket, and retaining ring into position on the new shaft. **NOTE:** you may need to remove cage bearings from the drive sprocket on early NP231J. See diagram above. These bearings will not be needed – Discard.

Photo 3. Mode hub, drive sprocket, and retaining ring positioned on the new main shaft. These parts are now ready to re-install. AGAIN!! (Early model 231's might require the removal of the needle bearing cage from the drive sprocket before it can be installed. Discard needle bearing cages as they are no longer needed.)