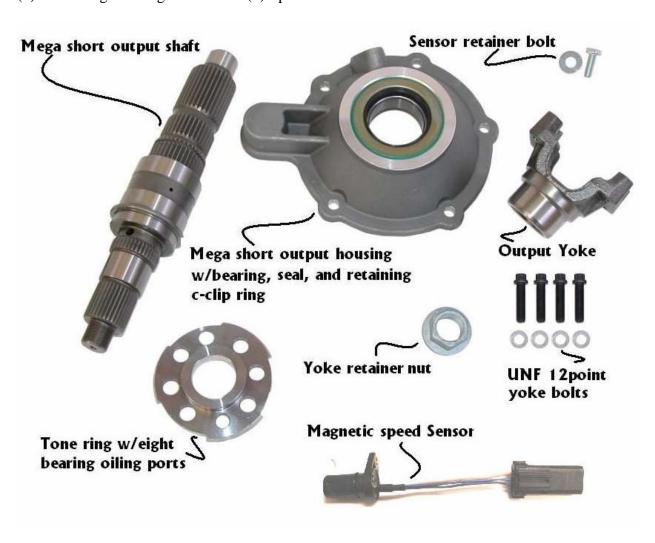

## The following parts are supplied with this kit:

- (1) Mega Short output shaft
- (1) Output Yoke
- (1) Magnetic Speed Sensor
- (1) Speed Sensor retainer bolt
- (4) Output Yoke UNF flat washers (1) output Yoke retainer nut
- (1) Tone Ring w/ailing holes
- (1) Mega Short output shaft housing with pre-installed seal, bearing and C-clip ring.
- (4) Output Yoke UNF 12 point bolts
- (1) Speed Sensor retainer bolt w/washer

# The following parts are supplied with this kit:

- (1) Mega Short output shaft
- (1) Output Yoke
- (1) Magnetic Speed Sensor
- (1) Speed Sensor retainer bolt
- (4) Output Yoke UNF flat washers (1) output Yoke retainer nut
- (1) Tone Ring w/oiling holes
- (1) Mega Short output shaft housing with pre-installed seal, bearing and
  - C-clip ring.
- (4) Output Yoke UNF 12 point bolts
- (1) Speed Sensor retainer bolt w/washer