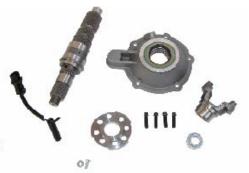

## The following parts are supplied with this kit:

- (1) Mega Short output shaft
- (1) Output Yoke
- (1) Magnetic Speed Sensor
- (1) Speed Sensor retainer bolt
- (4) Output Yoke UNF flat washers (1) output Yoke retainer nut
- (1) Tone Ring w/ailing holes
- (1) Mega Short output shaft housing with pre-installed seal, bearing and C-clip ring.
- (4) Output Yoke UNF 12 point bolts
- (1) Speed Sensor retainer bolt w/washer

# The following parts are supplied with this kit:

- (1) Mega Short output shaft
- (1) Output Yoke
- (1) Magnetic Speed Sensor
- (1) Speed Sensor retainer bolt
- (4) Output Yoke UNF flat washers (1) output Yoke retainer nut
- (1) Tone Ring w/oiling holes
- (1) Mega Short output shaft housing with pre-installed seal, bearing and
  - C-clip ring.
- (4) Output Yoke UNF 12 point bolts
- (1) Speed Sensor retainer bolt w/washer