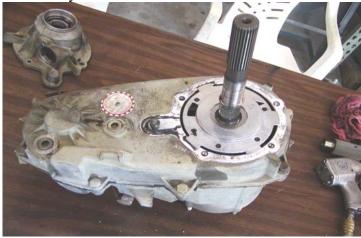

Photo 4. NP231 after completion of the first 10 steps. The rear case half is now ready to be installed.

**STEP 11:** Clean both halves of the transfer case and remove any excess transmission fluid. It is important to not have any oil, grease, or ATF on the case mating surfaces when ATV silicone is used.