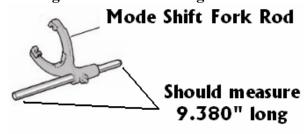

**STEP 9:** With the case disassembled inspect the mode fork shift rod (see image above). If the shift rod measures 10.2" than you will need to cut it down to a length of 9.380". This has been found to be a common problem for 1988-1989 YJ models. You will need to cut the shift rod at the end located on the back side of the transfer case (Yoke side). **Make sure that after cutting all burs and ruff edges have been cleaned.** 