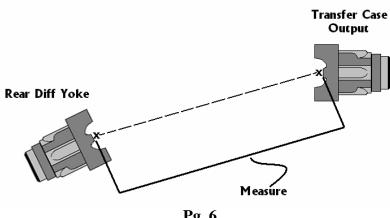

#### STEP 18: Proper rear CV-drive shaft measurements.

Take measurements for the required CV-equipped rear drive shaft. You will need to replace your rear drive shaft with a new unit as the original slip yoke shaft can no longer be used. Measure a straight line from the transfer case rear output yoke to the rear pinion yoke to determine the required length of your new driveshaft. If a new drive shaft is needed OMIX- ADA (Rugged Ridge) does have shafts that can be purchased depending on your vehicles overall lift. These shafts are for general use and you may want to have a custom unit made if the sizes offered will not work for your application.

Pg. 6