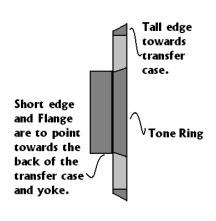

**STEP 13:** With the back half of the case tightened to the proper torque spec slide the speed sensor tone ring onto the main shaft (see image above). Tone ring should have the tall edge facing towards the back of the transfer case and the flanged side (short edge) should be facing the yoke (threaded) side of the main shaft.