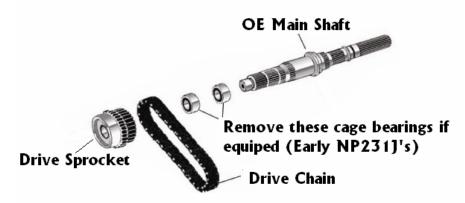

**STEP 6:** Remove the front output shaft. Remove the chain from the main shaft. Clean and inspect the chain and gears.

**STEP 7:** Remove the main shaft from the front case. Make note of the locations of the snap rings, mode hub and sprocket. All of these items will be positioned on the new shaft.

NOTE: On many earlier models the sprocket used two caged needle bearings. These bearings will need to be removed in order for the sprocket to be installed on the new shaft. DISCARD cage bearings – no longer needed.

**STEP 8:** Be sure all parts are clean and serviceable. Prelube all parts before installation. Place the mode hub, sprocket, and retaining ring into position on the new shaft. **NOTE:** you may need to remove cage bearings from the drive sprocket on early NP231J. See diagram above. These bearings will not be needed – Discard.

Photo 3. Mode hub, drive sprocket, and retaining ring positioned on the new main shaft. These parts are now ready to re-install. AGAIN!! (Early model 231's might require the removal of the needle bearing cage from the drive sprocket before it can be installed. Discard needle bearing cages as they are no longer needed.)