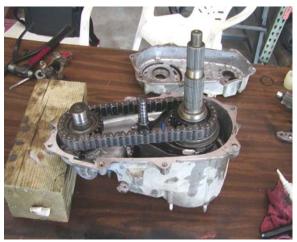

Photo 1. NP231 after completion of the first four steps of the disassembly process. The oil pump pickup tube may need to be removed before the case halves can be split

**STEP 5:** Mark the locations of the rear case half bolts before removing them. Start the case separation process by using the cast-in pry bar location slots only. Prying anywhere else on the case halves may create an uneven surface that will not seal properly when reassembled. Carefully begin to pry the case halves apart. Some models will be able to remove the pickup tube and pump assembly with the rear case.

NOTE: Inspect the pickup tube o-ring and the front shaft seal in the pump. **Do not take** the pump apart it is not serviceable.

Photo 2. NP231 with the rear case and oil pump assembly removed. Clean and inspect all parts.

Photo 4. NP231 after completion of the first 10 steps. The rear case half is now ready to be installed.

**STEP 11:** Clean both halves of the transfer case and remove any excess transmission fluid. It is important to not have any oil, grease, or ATF on the case mating surfaces when ATV silicone is used.