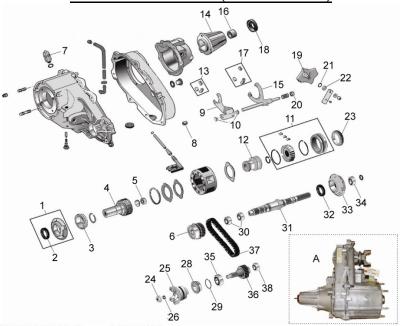

For added protection the use of 3M electrical tape is recommended over the shrink wrapped wires. If desired the use of connectors can be used to allow the disconnection of the sensor without removal. It is recommended that quality connectors be used to avoid corrosion at terminal connectors.



**Pg. 8** 



Parts Breakdown: 18676.72

# The following parts are supplied with this kit:

- (1) Mega Short output shaft
- (1) Output Yoke
- (1) Magnetic Speed Sensor
- (1) Speed Sensor retainer bolt
- (4) Output Yoke UNF flat washers (1) output Yoke retainer nut
- (1) Tone Ring w/oiling holes
- (1) Mega Short output shaft housing with pre-installed seal, bearing and
  - C-clip ring.
- (4) Output Yoke UNF 12 point bolts
- (1) Speed Sensor retainer bolt w/washer





# NP231J Parts List (OMIX-ADA)



|    |                                                | -20