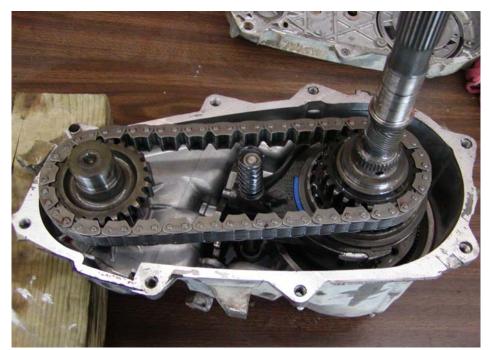

**STEP 6:** Remove the front output shaft. Remove the chain from the main shaft. Clean and inspect the chain and gears.

**STEP 7:** Remove the main shaft from the front case. Make note of the locations of the snap rings, mode hub and sprocket. All of these items will be positioned on the new shaft.

**STEP 10:** Lubricate the shaft assembly, chain, and shaft bearing surfaces. Install the main shaft assembly into the front case half planetary assembly. Place the front output shaft on the chain and work them into position with the main shaft and case. Once they are properly located replace the mode spring onto the shift rail.