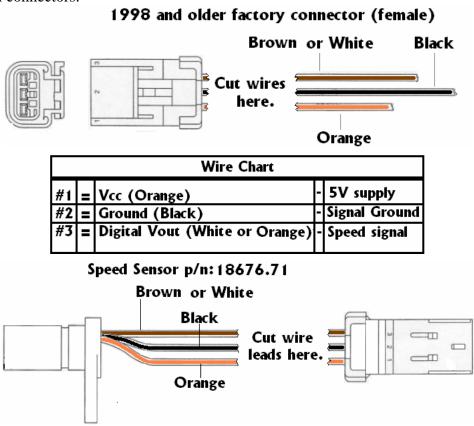

The following information will be used if working with a 1998 and older NP231J's equipped with different connector design than what has been supplied in this kit.

For the installer to use the Rugged Ridge 18676.72 MSSYE Kit in vehicles older than 1999 it may be necessary to cut both connector leads to hard wire into the vehicles wire harness. Wiring diagram shows the correct color code needed to splice wires.

Cut wires located directly after the female and connector located on the chasse of the vehicle and on the new 18676.71 male speed sensor supplied in the kit. This will leave you with 3 wires for both to reconnect to the new speed sensor. After trimming the plastic protective cover from both the chasses wires and the new sensor slide heat shrink wraps over each wire (cut to proper length). **NOTE: the heat shrink wrap is not supplied in this kit. You will need to source this from an auto parts or electronic retailer.** The Orange wire is the 5V power supply, the Black wire is the sensor ground wire, and the White or Brown wire is the sensor speed signal wire. The supplied connectors should match factory wire colors to help speed installation. With all wires properly connected (heat solder only) slide shrink tube over soldered wires and heat to seal. For added protection the use of 3M electrical tape is recommended over the shrink wrapped wires. If desired the use of connectors can be used to allow the disconnection of the sensor without removal. It is recommended that quality connectors be used to avoid corrosion at terminal connectors.