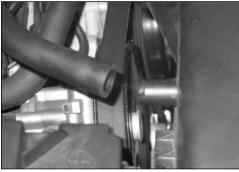

3. Disconnect the crank case vent hose from the stock intake tube as shown.

4. Loosen the hose clamp that secures the stock intake tube to the throttle body and then disconnect the intake tube from the throttle body.