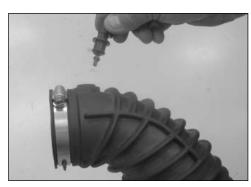

7. Remove the air temperature sensor from the stock intake tube as shown. NOTE: Take care when handling the air temperature sensor as it is very fragile.

8. Install the air temperature sensor into the grommet installed into the K&N intake tube during step #6.

NOTE: Take care when handling the air temperature sensor as it is very fragile.

9. Install the supplied silicone hose (08173) onto the throttle body and secure with the supplied hose clamp.

10. Remove the front engine bolt shown. NOTE: This bolt will be reused.