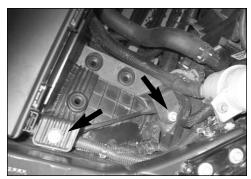

NOTE: Be sure the bracket sits flush to the engine.

13.Remove the power steering reservoir mounting bolt and the two air box bracket mounting bolts shown.

NOTE: These bolts will be reused.

14. Install the supplied edge trim onto the heat shield as shown.