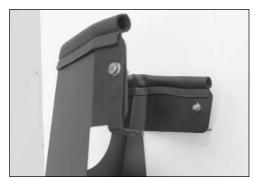

NOTE: Be sure the bracket sits flush to the engine.

13.Remove the power steering reservoir mounting bolt and the two air box bracket mounting bolts shown.

NOTE: These bolts will be reused.

14. Install the supplied edge trim onto the heat shield as shown.

NOTE: Some trimming of the edge trim may be necessary.

15. Install the supplied rubber mounted stud onto the heat shield with the provided hardware as shown.

16. Install the supplied bracket (07097) onto the rubber mounted stud as shown.

NOTE: Do not completely tighten at this time

17. Install the supplied "L" bracket (070812) onto the heat shield as shown with the provided hardware.

NOTE: The bracket should be installed on the outside of the heat shield with the "L" portion pointing towards the outside of the heat shield.

18. Install the supplied "L" bracket (07195) onto the heat shield as shown with the provided hardware.

19. Install the heat shield assembly into the engine compartment and secure with the three bolts removed in step #12.