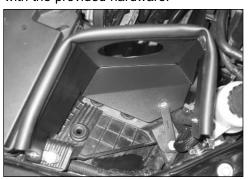

18. Install the supplied "L" bracket (07195) onto the heat shield as shown with the provided hardware.

19. Install the heat shield assembly into the engine compartment and secure with the three bolts removed in step #12.

20. Insert the K&N intake tube into the silicone hose at the throttle body and align with the mounting bracket installed in step #12 and then secure with the hose clamps provided.

21. Connect the crank case vent hose to the K&N intake tube.