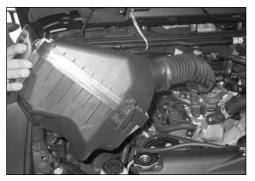

3. Disconnect the crank case vent hose from the stock intake tube as shown.

4. Loosen the hose clamp that secures the stock intake tube to the throttle body and then disconnect the intake tube from the throttle body.

5. Lift up the air box assembly to dislodge it from the mounting grommets and then remove the complete assembly from the vehicle.

6. Install the supplied grommet into the hole in the K&N intake tube as shown.