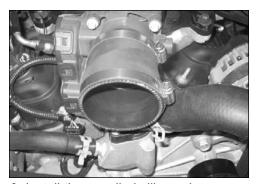

3. Disconnect the crank case vent hose from the stock intake tube as shown.

4. Loosen the hose clamp that secures the stock intake tube to the throttle body and then disconnect the intake tube from the throttle body.

5. Lift up the air box assembly to dislodge it from the mounting grommets and then remove the complete assembly from the vehicle.

6. Install the supplied grommet into the hole in the K&N intake tube as shown.