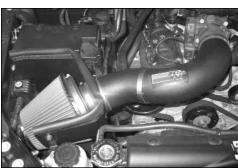

20. Insert the K&N intake tube into the silicone hose at the throttle body and align with the mounting bracket installed in step #12 and then secure with the hose clamps provided.

21. Connect the crank case vent hose to the K&N intake tube.

22. Install the air filter adapter into the K&N air filter and secure with provided hose clamp.

23. Install the silicone hose (08698) onto the air filter adapter and secure with the provided hose clamp.

24. Install the K&N air filter assembly on the K&N intake tube and secure with the provided hose clamp as shown.

25. Reconnect the air temperature sensor electrical connection.

26. Reconnect the vehicle's negative battery cable. Double check to make sure everything is tight and properly positioned before starting the vehicle.