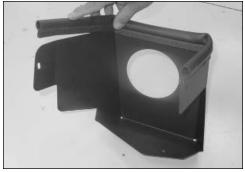

NOTE: Be sure the bracket sits flush to the engine.

13.Remove the power steering reservoir mounting bolt and the two air box bracket mounting bolts shown.

NOTE: These bolts will be reused.

14. Install the supplied edge trim onto the heat shield as shown.

NOTE: Some trimming of the edge trim may be necessary.

15. Install the supplied rubber mounted stud onto the heat shield with the provided hardware as shown.

16. Install the supplied bracket (07097) onto the rubber mounted stud as shown.