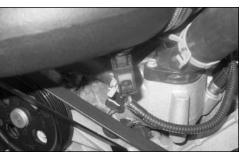

## TO START:

1. Turn the ignition OFF and disconnect the vehicle's negative battery cable.

2. Release the locking tab on the air temperature sensor electrical connector and then disconnect the connection.

3. Disconnect the crank case vent hose from the stock intake tube as shown.

4. Loosen the hose clamp that secures the stock intake tube to the throttle body and then disconnect the intake tube from the throttle body.

5. Lift up the air box assembly to dislodge it from the mounting grommets and then remove the complete assembly from the vehicle.

6. Install the supplied grommet into the hole in the K&N intake tube as shown.

7. Remove the air temperature sensor from the stock intake tube as shown. NOTE: Take care when handling the air temperature sensor as it is very fragile.

8. Install the air temperature sensor into the grommet installed into the K&N intake tube during step #6.

NOTE: Take care when handling the air temperature sensor as it is very fragile.

9. Install the supplied silicone hose (08173) onto the throttle body and secure with the supplied hose clamp.

10. Remove the front engine bolt shown. NOTE: This bolt will be reused.