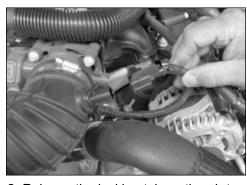

NOTE: Take care when handling the air temperature sensor as it is very fragile.

9. Install the supplied silicone hose (08173) onto the throttle body and secure with the supplied hose clamp.

10. Remove the front engine bolt shown. NOTE: This bolt will be reused.