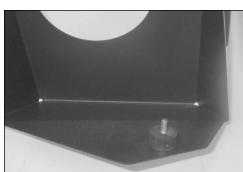

NOTE: Some trimming of the edge trim may be necessary.

15. Install the supplied rubber mounted stud onto the heat shield with the provided hardware as shown.

16. Install the supplied bracket (07097) onto the rubber mounted stud as shown.

NOTE: Do not completely tighten at this time

17. Install the supplied "L" bracket (070812) onto the heat shield as shown with the provided hardware.

NOTE: The bracket should be installed on the outside of the heat shield with the "L" portion pointing towards the outside of the heat shield.