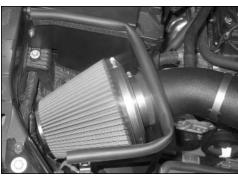

24. Install the K&N air filter assembly on the K&N intake tube and secure with the provided hose clamp as shown.

25. Reconnect the air temperature sensor electrical connection.

26. Reconnect the vehicle's negative battery cable. Double check to make sure everything is tight and properly positioned before starting the vehicle.