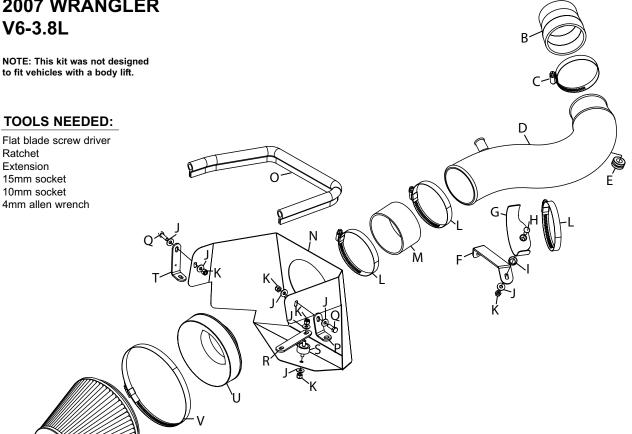

## TO START:

1. Turn the ignition OFF and disconnect the vehicle's negative battery cable.

2. Release the locking tab on the air temperature sensor electrical connector and then disconnect the connection.