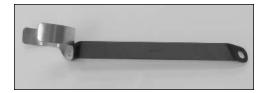

## **INSTALLATION INSTRUCTIONS**

11. Install the saddle bracket provided onto the tube mounting bracket (26653) and secure with the provided hardware.

12. Install the tube mounting bracket assembly onto the engine and secure with the bolt removed in step #10.