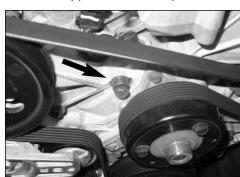

NOTE: Take care when handling the air temperature sensor as it is very fragile.

9. Install the supplied silicone hose (08173) onto the throttle body and secure with the supplied hose clamp.

10. Remove the front engine bolt shown. NOTE: This bolt will be reused.