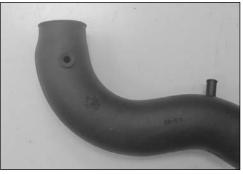

5. Lift up the air box assembly to dislodge it from the mounting grommets and then remove the complete assembly from the vehicle.

6. Install the supplied grommet into the hole in the K&N intake tube as shown.

7. Remove the air temperature sensor from the stock intake tube as shown. NOTE: Take care when handling the air temperature sensor as it is very fragile.

8. Install the air temperature sensor into the grommet installed into the K&N intake tube during step #6.