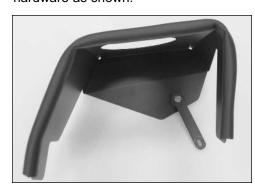

NOTE: Do not completely tighten at this time

17. Install the supplied "L" bracket (070812) onto the heat shield as shown with the provided hardware.

NOTE: The bracket should be installed on the outside of the heat shield with the "L" portion pointing towards the outside of the heat shield.

18. Install the supplied "L" bracket (07195) onto the heat shield as shown with the provided hardware.

19. Install the heat shield assembly into the engine compartment and secure with the three bolts removed in step #12.