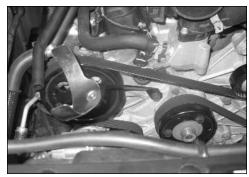

## **INSTALLATION INSTRUCTIONS**

11. Install the saddle bracket provided onto the tube mounting bracket (26653) and secure with the provided hardware.

12. Install the tube mounting bracket assembly onto the engine and secure with the bolt removed in step #10.

NOTE: Be sure the bracket sits flush to the engine.

13.Remove the power steering reservoir mounting bolt and the two air box bracket mounting bolts shown.

NOTE: These bolts will be reused.

14. Install the supplied edge trim onto the heat shield as shown.