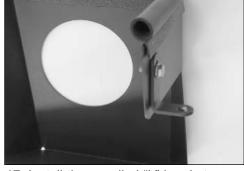

5. Lift up the air box assembly to dislodge it from the mounting grommets and then remove the complete assembly from the vehicle.

6. Install the supplied grommet into the hole in the K&N intake tube as shown.

7. Remove the air temperature sensor from the stock intake tube as shown. NOTE: Take care when handling the air temperature sensor as it is very fragile.

8. Install the air temperature sensor into the grommet installed into the K&N intake tube during step #6.