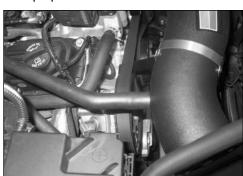

20. Insert the K&N intake tube into the silicone hose at the throttle body and align with the mounting bracket installed in step #12 and then secure with the hose clamps provided.

21. Connect the crank case vent hose to the K&N intake tube.