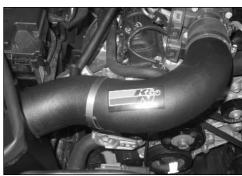

20. Insert the K&N intake tube into the silicone hose at the throttle body and align with the mounting bracket installed in step #12 and then secure with the hose clamps provided.

21. Connect the crank case vent hose to the K&N intake tube.

24. Install the K&N air filter assembly on the K&N intake tube and secure with the provided hose clamp as shown.

25. Reconnect the air temperature sensor electrical connection.

26. Reconnect the vehicle's negative battery cable. Double check to make sure everything is tight and properly positioned before starting the vehicle.