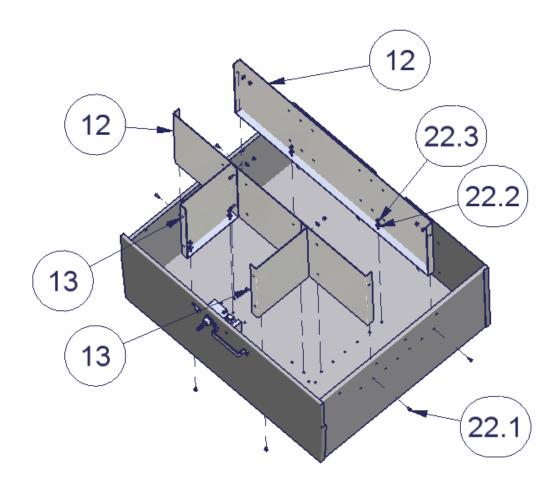

## **HARDWARE PACKAGE**

(16) 10-32 Nylock Nuts #22.3

(16) 10-32x1/2" Screws #22.1 (16) #10 Washers #22.2

### **INSTALLATION**

1. Mount the dividers #12 and #13 using 10-32x1/2" Screws #22.1, nuts #22.3, and washers #22.2. Use (4) screws for each divider. Insert the screws from the outside. The illustration shows the standard mounting arrangement. A variety of other options are possible.