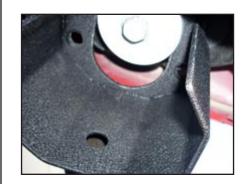

## 2007 JK RRC Side Armor 11504.20 / 11504.21

11504.20 / 11504.21

Step 1. Locate the four (4) body mounts at the rear of the front when well, and in front of the rear wheel.

mounts at the rear of the front wheel well, and in front of the rear wheel well (two mounts per side). Start by loosening the 18mm center body mount bushing bolts (do not remove the bolt, only loosen) on each body mount.