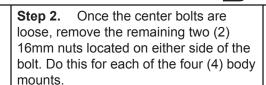

## 2007 JK RRC Side Armor 11504.20 / 11504.21

11504.20 / 11504.21

Step 1. Locate the four (4) body mounts at the rear of the front when well, and in front of the rear wheel.

mounts at the rear of the front wheel well, and in front of the rear wheel well (two mounts per side). Start by loosening the 18mm center body mount bushing bolts (do not remove the bolt, only loosen) on each body mount.