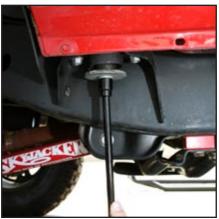

## 2007 JK RRC Side Armor 11504.20 / 11504.21

11504.20 / 11504.21

Step 1. Locate the four (4) body mounts at the rear of the front when well, and in front of the rear wheel.

mounts at the rear of the front wheel well, and in front of the rear wheel well (two mounts per side). Start by loosening the 18mm center body mount bushing bolts (do not remove the bolt, only loosen) on each body mount.