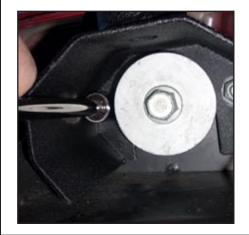

**Step 5.** Once all the nuts have been tightened, tighten the center bolt of the body mount to 80-ft/lbs. Repeat for each mounting location.

Rugged Ridge

**Step 6.** Installation is now complete.

**Step 3.** Supporting the RRC Side Armor from underneath, lift the Armor into place and slide it between the large washer and the body mount, taking care to align the holes in the Armor mount with the two body mount studs. Apply several drops of the included threadlock to the studs. Thread the two nuts onto the studs loosely. Repeat for each body mount location.

**Step 4.** Once all the nuts have been loosely threaded and the Armor is attached to the vehicle, begin tightening the nuts to 40-ft/lbs. Repeat for each mounting location.