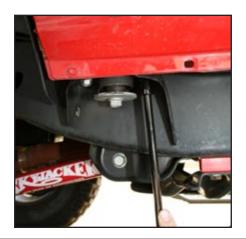

## 2007 JK RRC Side Armor 11504.20 / 11504.21

11504.20 / 11504.21

Step 1. Locate the four (4) body mounts at the rear of the front when well, and in front of the rear wheel.

mounts at the rear of the front wheel well, and in front of the rear wheel well (two mounts per side). Start by loosening the 18mm center body mount bushing bolts (do not remove the bolt, only loosen) on each body mount.