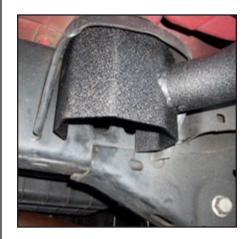

**Step 5.** Once all the nuts have been tightened, tighten the center bolt of the body mount to 80-ft/lbs. Repeat for each mounting location.

Rugged Ridge

**Step 6.** Installation is now complete.

**Step 3.** Supporting the RRC Side Armor from underneath, lift the Armor into place and slide it between the large washer and the body mount, taking care to align the holes in the Armor mount with the two body mount studs. Apply several drops of the included threadlock to the studs. Thread the two nuts onto the studs loosely. Repeat for each body mount location.

**Step 4.** Once all the nuts have been loosely threaded and the Armor is attached to the vehicle, begin tightening the nuts to 40-ft/lbs. Repeat for each mounting location.