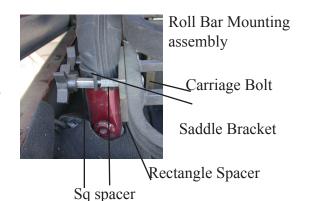

Step 3: Installing Basket to Roll Bar

(Installing the specialty hardware around the rear of the roll bar.)
A: Holding the rectangle spacer between the roll bar and the basket, insert the carriage bolts thru the inside of the lower loop of the basket.

B: Place a square spacer tube over each of the carriage bolts and then place the roll bar saddle bracket from the outside of the roll bar and slide two more square spacers over each of the bolts and fasten with the Knobs Two piece Z Bar mounting bracket. With quick disconnect knob.