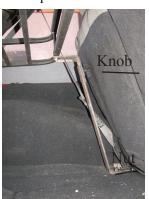

(Tighten until head sits flush on top of rectangle)

Step 2: Installing the Z Bar Mounting Bracket

A: Bolt the two piece L Shaped Brackets together using a knob. To form a Z ( Z Bar )

B: Unfasten the O.E.M. Nut behind the rear passenger seat with a #18 m.m. socket or wrench. Place Z bar in position and refasten the same Nut into place.

C: Unfasten the nylock nut on the bottom of the basket that lines up with the hole in the top of the Z bar. Position basket on top of the Z bar. Place the bolt thru the Z bar and refasten the nylock. .