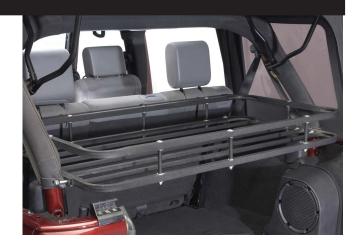

## 907- Mountaineer Rack:

Wrangler JK, 2007 to current Unlimited 4 Door. 907-171 Gloss Black

907-174 Texture Black

For assistance with installation please call 800 777 0878 mon-fri 9:00am to 3:00pm p.s.t.

Step 3: Installing Basket to Roll Bar

(Installing the specialty hardware around the rear of the roll bar.)
A: Holding the rectangle spacer between the roll bar and the basket, insert the carriage bolts thru the inside of the lower loop of the basket.

B: Place a square spacer tube over each of the carriage bolts and then place the roll bar saddle bracket from the outside of the roll bar and slide two more square spacers over each of the bolts and fasten with the Knobs Two piece Z Bar mounting bracket. With quick disconnect knob.