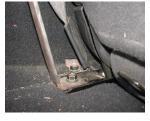

(Tighten until head sits flush on top of rectangle)

Step 2: Installing the Z Bar Mounting Bracket

A: Bolt the two piece L Shaped Brackets together using a knob. To form a Z ( Z Bar )

B: Unfasten the O.E.M. Nut behind the rear passenger seat with a #18 m.m. socket or wrench. Place Z bar in position and refasten the same Nut into place.

C: Unfasten the nylock nut on the bottom of the basket that lines up with the hole in the top of the Z bar. Position basket on top of the Z bar. Place the bolt thru the Z bar and refasten the nylock. .