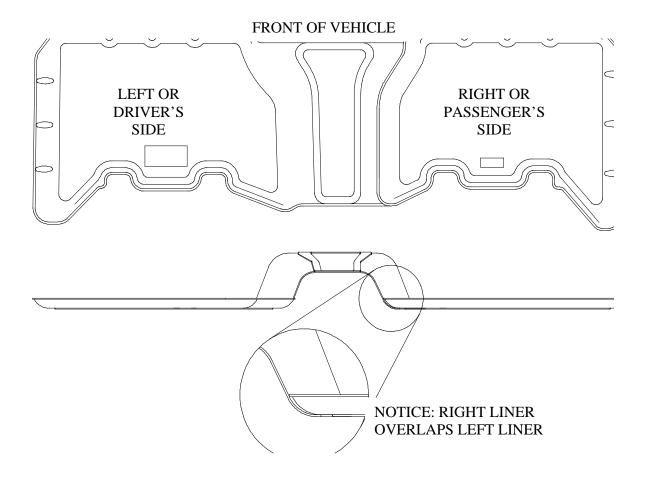

## INSTALLATION INSTRUCTIONS FOR YOUR JEEP GRAND CHEROKEE SECOND SEAT FLOOR LINERS