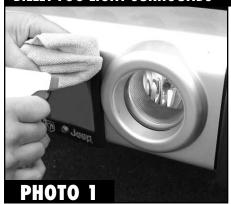

#### **BILLET FOG LIGHT SURROUNDS**

1. Extremely Important: Clean the area where the Fog Light Surrounds are to be installed. If the area where the trim accessory is to be installed is not clean, dry, and free of any vinyl dressing, the trim accessory piece will not stick in place. Begin by cleaning the area thoroughly with a good non-residue cleaner such as Windex, or just clean thoroughly with soap and water and dry completely.