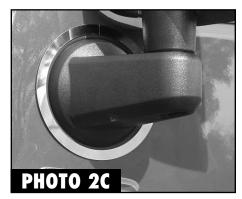

**2.** After cleaning area to be applied, remove tape backing and carefully twist the Mirror Bezel around the mirror arm and **evenly place** the Mirror Bezel into place and push firmly for a few seconds. Repeat for the other side.