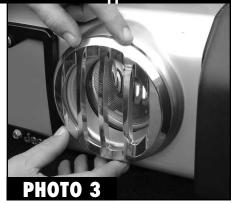

### Time To Install: Approx. 15 Minutes

**3.** Position and Adhere the Fog Light Surrounds. Before removing any heavy duty 3M Tape backing from the Trim Piece, loosely place it in position to verify how it will fit. Make sure the part lines up with any openings and fits side-to-side and top-to-bottom. Next peel off all the paper from the double-sided tape on the back of the Trim Piece. Carefully place the Trim Piece in position. Push and hold firmly for a few seconds. Repeat for the other side.