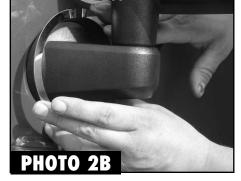

**2.** After cleaning area to be applied, remove tape backing and carefully twist the Mirror Bezel around the mirror arm and **evenly place** the Mirror Bezel into place and push firmly for a few seconds. Repeat for the other side.