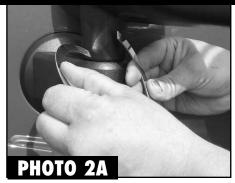

**2.** After cleaning area to be applied, remove tape backing and carefully twist the Mirror Bezel around the mirror arm and **evenly place** the Mirror Bezel into place and push firmly for a few seconds. Repeat for the other side.