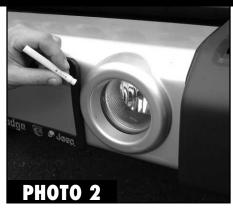

Note: Do not use the 3M Tape Primer as a cleaner.

2. Important: Prime only the plastic area where the Fog Light Surrounds are to be installed. After the areas are completely cleaned and dry, you must then coat these plastic areas with 3M Tape Primer 94 (included). Thoroughly coat the cleaned area where the trim is to be installed with the Primer 94 and wait 5 minutes before installing the Trim Piece.