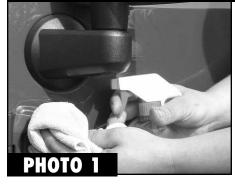

### STAINLESS STEEL SIDE MIRROR BEZELS

1. Extremely Important: Clean the area where the Side Mirror Bezel is to be installed. If the area where the trim accessory is to be installed is not clean, dry, and free of any vinyl dressing, the trim accessory piece will not stick in place. Begin by cleaning the area thoroughly with a good non-residue cleaner such as Windex, or just clean thoroughly with soap and water and dry completely.