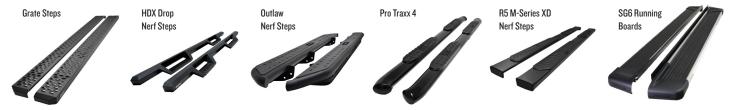

P.O. Box 763 Walled Lake, MI 48390

| \$10 Rebate on every \$100 spent, up to a \$150 Rebate.  |          |        |  |  |  |
|----------------------------------------------------------|----------|--------|--|--|--|
| Part Number:                                             | _ Qty: _ | _\$ Ea |  |  |  |
| Part Number:                                             | Qty: _   | _\$ Ea |  |  |  |
| Offer valid on HDX, R5, Pro Traxx, R7, Outlaw, Platinum, |          |        |  |  |  |
| Premiere, GenX, E-Series, Signature, and Running Boards  |          |        |  |  |  |
| (SG6, Grate Steps and Sure Grip)                         |          |        |  |  |  |