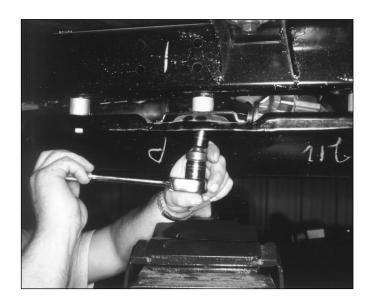

## TRANSFER CASE LOWERING KIT INSTALLATION INSTRUCTIONS

Kit #: TCL15, TCL25, TCL35, TCL45, TCL55

- 1. Place floor jack under the transfer case skid plate, and raise jack enough to put a small amount of pressure on the plate.
- 2. Loosen the nuts in the center of the skid plate.
- 3. Remove the outer skid plate bolts along the frame rails.
- 4. Lower the floor jack and skid plate approximately 3" to allow the installation of the new spacers.

**NOTE:** There are only 2 on each side of the TCL15 & TCL45.

- 5. Insert the spacers between the skid plate and the frame.
- 6. Put a flat washer on the bolt and install bolt through the plate and tighten firmly. Repeat this process with all the bolts and tighten firmly.

**NOTE:** There are only 4 spacers on the TCL15 & TCL45.

- 7. Remove floor jack and retighten all nuts in the center of the skid plate.\*
  - \* This step does not apply to the TCL15.

#TCL (Rev. 3/98) 1