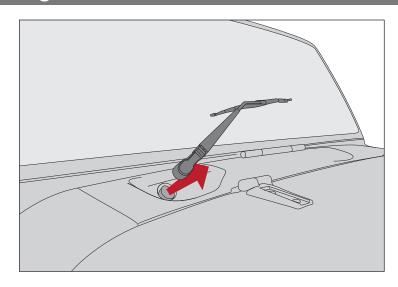

## Fast Track 50" LED Light Bar PATENT PENDING

8. Remove Windshield wipers arms from vehicle.

9. Remove cowl screws using T30 Screw driver or socket. Lift hood. Carefully remove cowl center plastic retainer clips using a flat head screw driver and carefully remove cowl cover from vehicle. Close hood.