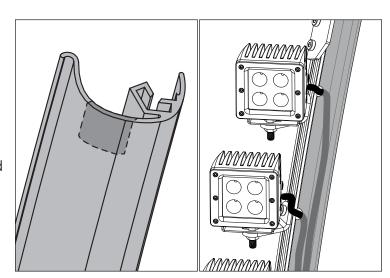

### Fast Track 50" LED Light Bar PATENT PENDING

4. Using mounting hardware included with your LED bar, attach A-pillar Assemblies to LED bar.

5. Remove Wire Cover from A-pillar Assembly. Create a small cutout at top of Wire Cover for wire routing. Cut out holes marked in Step 3.