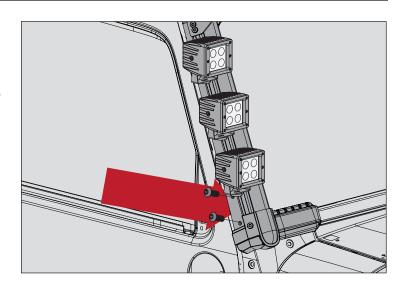

10. Position Light Bar Assembly on factory windshield bracket and reattach Light Bar Assembly using OE bolts.

**ACAUTION** Use helper to mount Light Bar Assembly to vehicle.

11. Make any needed adjustments to lights and finish running wires. Reattached cowl cover and windshield wiper arms.