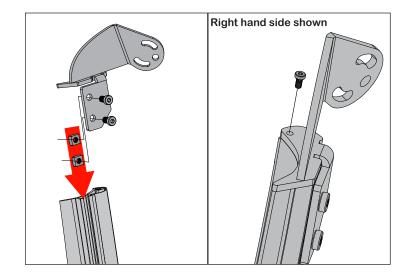

### Fast Track 50" LED Light Bar PATENT PENDING

1. Construct A-pillar Assembly by attaching LED Bracket to the top of A-Pillar Covers using M8 Bolt and M8 Square Nut. Slide M8 Square Nut down channel on A-Pillar Covers. Using M4 Bolt, secure LED Bracket to top of A-Pillar Cover.

3. Attach A-Pillar Bracket using M8 Bolt and Square Nut in A-pillar Cover's channel. Attach accessory to A-Pillar Bracket. Align accessory per personal preference. To allow easier installation of Lower Caps, remove A-pillar Assembly from vehicle.