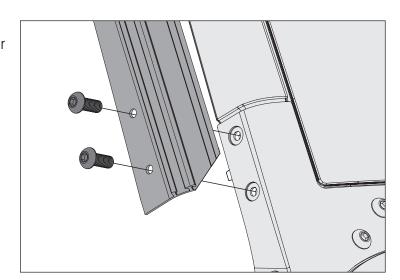

6. Reattach Wire Cover to A-pillar Bracket and feed wires through created hole(s) into channel behind Wire Cover.

6. Attach Lower Cap to A-Pillar Cover using M8 Bolt and M8 Square Nuts.