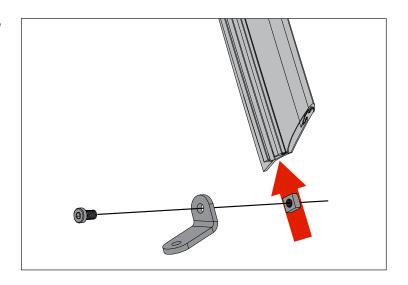

### Fast Track 50" LED Light Bar PATENT PENDING

1. Construct A-pillar Assembly by attaching LED Bracket to the top of A-Pillar Covers using M8 Bolt and M8 Square Nut. Slide M8 Square Nut down channel on A-Pillar Covers. Using M4 Bolt, secure LED Bracket to top of A-Pillar Cover.