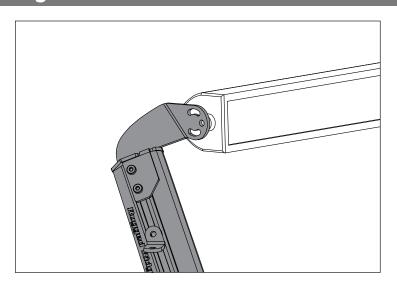

**NOTICE** If not attaching assessory to A-pillar Covers, skip to Step 5.

2. Using T40 Torx wrench, remove two upper OE bolts on windshield brackets. Loosely attach A-Pillar Covers using previously removed OE bolts.

3. Attach A-Pillar Bracket using M8 Bolt and Square Nut in A-pillar Cover's channel. Attach accessory to A-Pillar Bracket. Align accessory per personal preference. To allow easier installation of Lower Caps, remove A-pillar Assembly from vehicle.