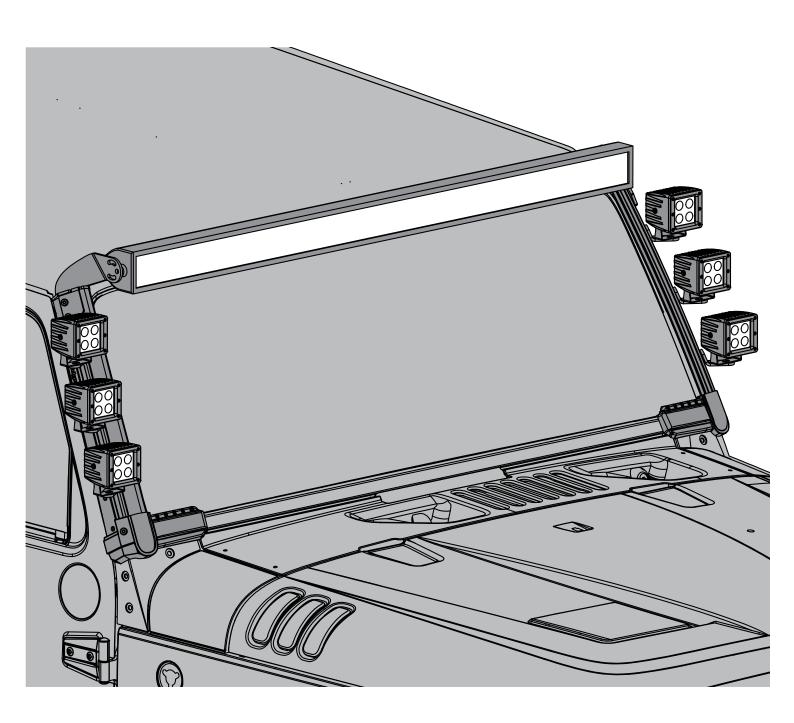

# Fast Track 50" LED Light Bar PATENT PENDING

### Fast Track 50" LED Light Bar PATENT PENDING

1. Construct A-pillar Assembly by attaching LED Bracket to the top of A-Pillar Covers using M8 Bolt and M8 Square Nut. Slide M8 Square Nut down channel on A-Pillar Covers. Using M4 Bolt, secure LED Bracket to top of A-Pillar Cover.

**NOTICE** If not attaching assessory to A-pillar Covers, skip to Step 5.

2. Using T40 Torx wrench, remove two upper OE bolts on windshield brackets. Loosely attach A-Pillar Covers using previously removed OE bolts.

3. Attach A-Pillar Bracket using M8 Bolt and Square Nut in A-pillar Cover's channel. Attach accessory to A-Pillar Bracket. Align accessory per personal preference. To allow easier installation of Lower Caps, remove A-pillar Assembly from vehicle.

### Fast Track 50" LED Light Bar PATENT PENDING

4. Using mounting hardware included with your LED bar, attach A-pillar Assemblies to LED bar.

5. Remove Wire Cover from A-pillar Assembly. Create a small cutout at top of Wire Cover for wire routing. Cut out holes marked in Step 3.

10. Position Light Bar Assembly on factory windshield bracket and reattach Light Bar Assembly using OE bolts.

**ACAUTION** Use helper to mount Light Bar Assembly to vehicle.

11. Make any needed adjustments to lights and finish running wires. Reattached cowl cover and windshield wiper arms.