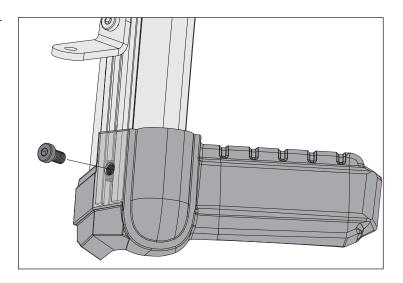

6. Reattach Wire Cover to A-pillar Bracket and feed wires through created hole(s) into channel behind Wire Cover.

6. Attach Lower Cap to A-Pillar Cover using M8 Bolt and M8 Square Nuts.