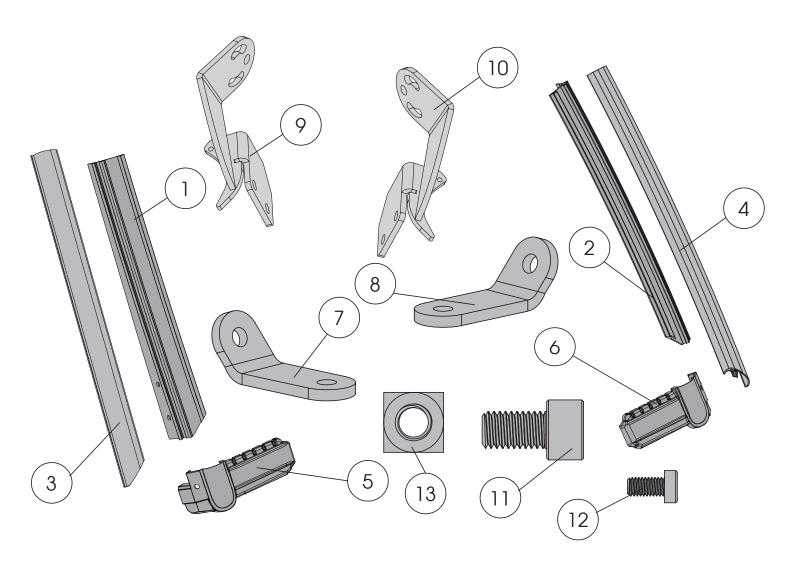

### Components

| (1) | 8. A-Pillar Brkacet, LH                | (1)                                                                                                                                     |
|-----|----------------------------------------|-----------------------------------------------------------------------------------------------------------------------------------------|
| (1) | 9. LED Bracket, LH                     | (1)                                                                                                                                     |
| (1) | 10. LED Bracket, RH                    | (1)                                                                                                                                     |
| (1) | 11. M8 Bolt                            | (14)                                                                                                                                    |
| (1) | 12. M4 Bolt                            | (2)                                                                                                                                     |
| (1) | 13. M8 Squre Nut                       | (14)                                                                                                                                    |
| (1) |                                        |                                                                                                                                         |
|     | (1)<br>(1)<br>(1)<br>(1)<br>(1)<br>(1) | <ol> <li>9. LED Bracket, LH</li> <li>10. LED Bracket, RH</li> <li>11. M8 Bolt</li> <li>12. M4 Bolt</li> <li>13. M8 Squre Nut</li> </ol> |