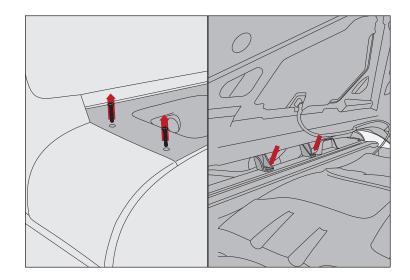

3. Attach A-Pillar Bracket using M8 Bolt and Square Nut in A-pillar Cover's channel. Attach accessory to A-Pillar Bracket. Align accessory per personal preference. To allow easier installation of Lower Caps, remove A-pillar Assembly from vehicle.

6. Reattach Wire Cover to A-pillar Bracket and feed wires through created hole(s) into channel behind Wire Cover.

6. Attach Lower Cap to A-Pillar Cover using M8 Bolt and M8 Square Nuts.