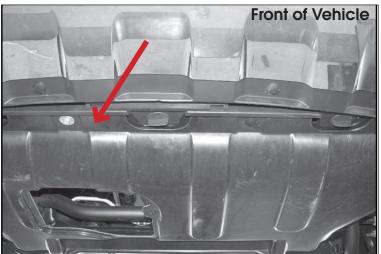

### Jeep Cherokee Grille Guard

4. Remove clips fastening air deflector to bottom of crossmember (a). Pull bumper cover forward for access and pull air deflector from behind bumper cover. Release clips and remove block-off cover at each end of air deflector (b). Reinstall air deflector, without block-offs, and bumper cover using factory hardware.

**2014 Models**: The block offs covering openings in bumper are clipped onto back of bumper cover only. Remove hardware at bottom of inner fender panel (a). Release clips behind bumper and remove block off from each opening in bumper cover (b).

5. Locate the threaded holes in bottom of frame channel. Holding Driver Side Frame Mounting Bracket with mounting tab flat insert through opening and rotate up into position in line with factory threaded holes. Bolt Bracket to frame channel with (2) 10mm x 30mm Hex Bolts, (2) 10mm Large Flat Washers, and (2) 10mm Lock Washers. Do not fully tighten at this time. Repeat for passenger side.