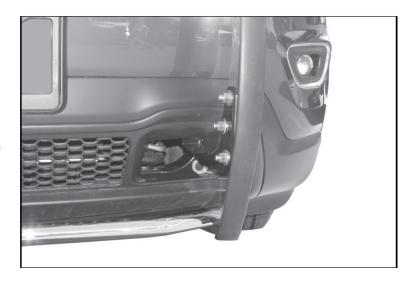

### Jeep Cherokee Grille Guard

6. With assistance, hold Grille Guard up to outside of Mounting Brackets. Attach Grille Guard to Mounting Brackets with 12mm x 35mm Hex Bolts, 12mm Flat Washers, 12mm Lock Washers, and 12mm Hex Nuts. (Figure 13).

NOTICE Do not allow Grille Guard to come in contact with vehicle. Temporarily tighten to hold Grille Guard in position.

7. With hood open, locate and remove factory 6mm hex bolt on driver side securing plastic cover to radiator support. Use 6mm Flat Washers as spacers to fit into recess in plastic cover.