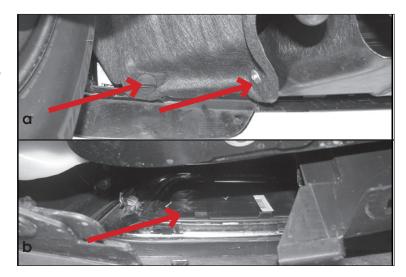

**2014 Models**: The block offs covering openings in bumper are clipped onto back of bumper cover only. Remove hardware at bottom of inner fender panel (a). Release clips behind bumper and remove block off from each opening in bumper cover (b).

5. Locate the threaded holes in bottom of frame channel. Holding Driver Side Frame Mounting Bracket with mounting tab flat insert through opening and rotate up into position in line with factory threaded holes. Bolt Bracket to frame channel with (2) 10mm x 30mm Hex Bolts, (2) 10mm Large Flat Washers, and (2) 10mm Lock Washers. Do not fully tighten at this time. Repeat for passenger side.