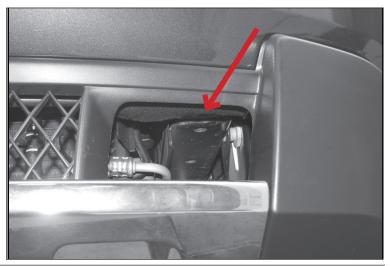

NOTICE Do not allow Grille Guard to come in contact with vehicle. Temporarily tighten to hold Grille Guard in position.

7. With hood open, locate and remove factory 6mm hex bolt on driver side securing plastic cover to radiator support. Use 6mm Flat Washers as spacers to fit into recess in plastic cover.

8. Apply a layer of Adhesive Foam Tape to bottom of Driver Side Top Bracket. Place Driver Side Top Bracket on top of washers and bolt to radiator support using factory hex bolt.

**NOTICE** For proper fit, Driver Side Top Brackets must fit as close to plastic cover and top of grille as possible for hood closure.