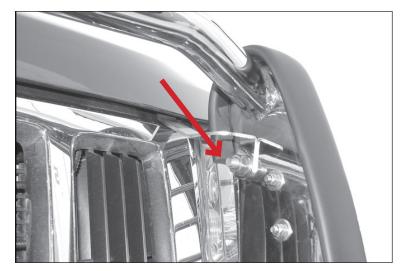

## Jeep Cherokee Grille Guard

- 9. Line up mounting hole in Driver Side Top Bracket with hole in Grille Guard upright. Bolt Bracket to Grille Guard with 10mm x 30mm Button Head Bolt, 10mm x 20mm Small Flat Washers, and 10mm Nylon Lock Nut, (Figures 16 & 17). Do not tighten.
- 10. Repeat Steps 8 & 9 for Passenger Side Top Bracket installation.