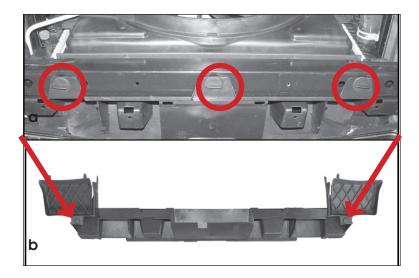

### Jeep Cherokee Grille Guard

4. Remove clips fastening air deflector to bottom of crossmember (a). Pull bumper cover forward for access and pull air deflector from behind bumper cover. Release clips and remove block-off cover at each end of air deflector (b). Reinstall air deflector, without block-offs, and bumper cover using factory hardware.