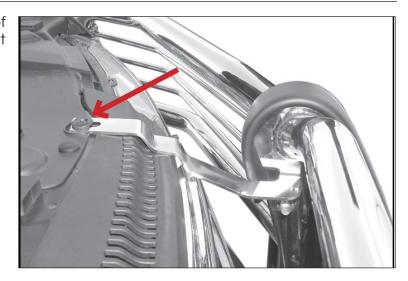

## Jeep Cherokee Grille Guard

- 9. Line up mounting hole in Driver Side Top Bracket with hole in Grille Guard upright. Bolt Bracket to Grille Guard with 10mm x 30mm Button Head Bolt, 10mm x 20mm Small Flat Washers, and 10mm Nylon Lock Nut, (Figures 16 & 17). Do not tighten.
- 10. Repeat Steps 8 & 9 for Passenger Side Top Bracket installation.