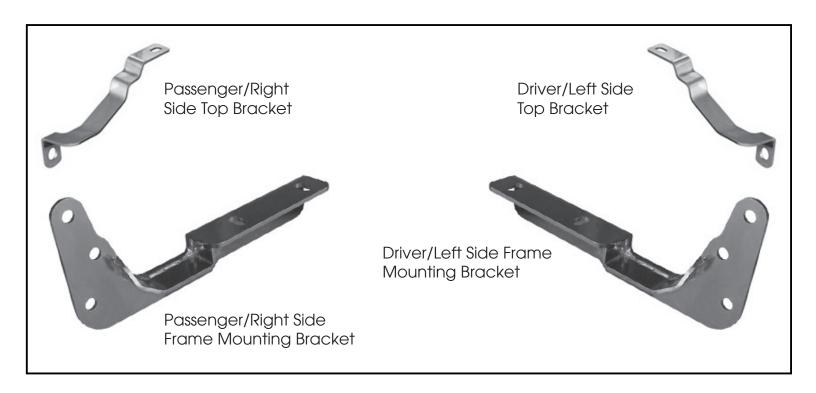

5. Locate the threaded holes in bottom of frame channel. Holding Driver Side Frame Mounting Bracket with mounting tab flat insert through opening and rotate up into position in line with factory threaded holes. Bolt Bracket to frame channel with (2) 10mm x 30mm Hex Bolts, (2) 10mm Large Flat Washers, and (2) 10mm Lock Washers. Do not fully tighten at this time. Repeat for passenger side.

### Jeep Cherokee Grille Guard

6. With assistance, hold Grille Guard up to outside of Mounting Brackets. Attach Grille Guard to Mounting Brackets with 12mm x 35mm Hex Bolts, 12mm Flat Washers, 12mm Lock Washers, and 12mm Hex Nuts. (Figure 13).

8. Apply a layer of Adhesive Foam Tape to bottom of Driver Side Top Bracket. Place Driver Side Top Bracket on top of washers and bolt to radiator support using factory hex bolt.

**NOTICE** For proper fit, Driver Side Top Brackets must fit as close to plastic cover and top of grille as possible for hood closure.

## Jeep Cherokee Grille Guard

- 9. Line up mounting hole in Driver Side Top Bracket with hole in Grille Guard upright. Bolt Bracket to Grille Guard with 10mm x 30mm Button Head Bolt, 10mm x 20mm Small Flat Washers, and 10mm Nylon Lock Nut, (Figures 16 & 17). Do not tighten.
- 10. Repeat Steps 8 & 9 for Passenger Side Top Bracket installation.