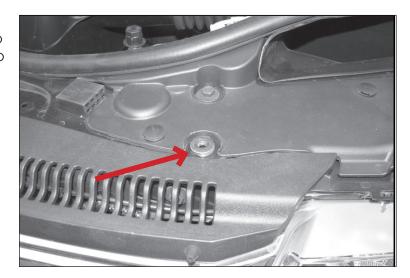

NOTICE Do not allow Grille Guard to come in contact with vehicle. Temporarily tighten to hold Grille Guard in position.

7. With hood open, locate and remove factory 6mm hex bolt on driver side securing plastic cover to radiator support. Use 6mm Flat Washers as spacers to fit into recess in plastic cover.

8. Apply a layer of Adhesive Foam Tape to bottom of Driver Side Top Bracket. Place Driver Side Top Bracket on top of washers and bolt to radiator support using factory hex bolt.

**NOTICE** For proper fit, Driver Side Top Brackets must fit as close to plastic cover and top of grille as possible for hood closure.