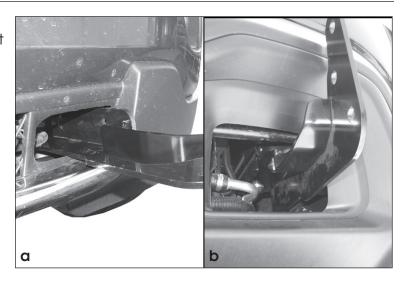

5. Locate the threaded holes in bottom of frame channel. Holding Driver Side Frame Mounting Bracket with mounting tab flat insert through opening and rotate up into position in line with factory threaded holes. Bolt Bracket to frame channel with (2) 10mm x 30mm Hex Bolts, (2) 10mm Large Flat Washers, and (2) 10mm Lock Washers. Do not fully tighten at this time. Repeat for passenger side.

### Jeep Cherokee Grille Guard

6. With assistance, hold Grille Guard up to outside of Mounting Brackets. Attach Grille Guard to Mounting Brackets with 12mm x 35mm Hex Bolts, 12mm Flat Washers, 12mm Lock Washers, and 12mm Hex Nuts. (Figure 13).