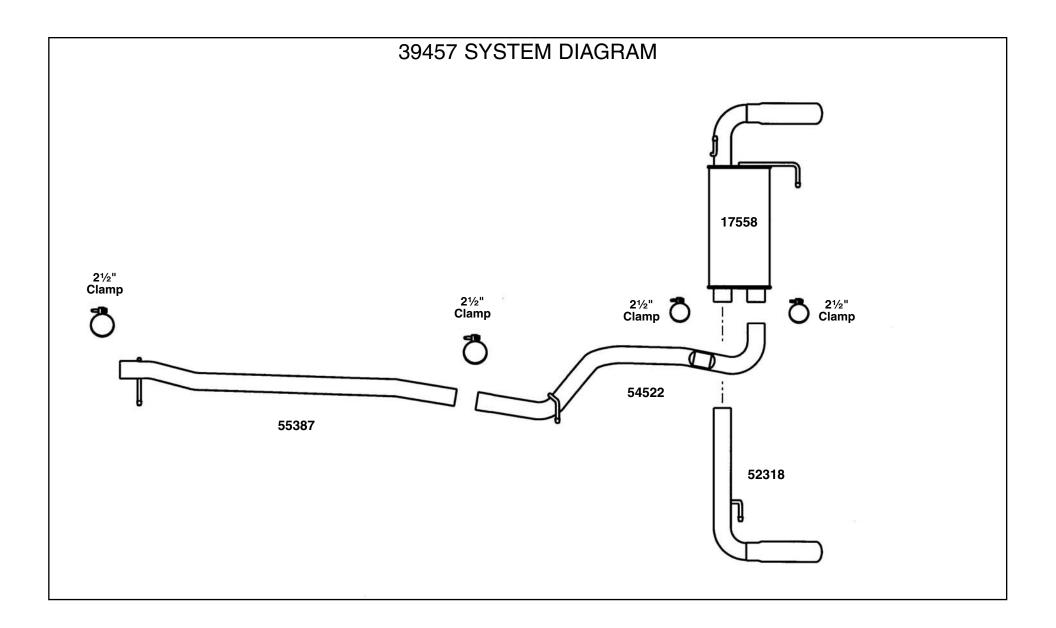

## NOTE: Read all instructions before starting any work.

- 1. Remove the O.E. exhaust from behind the catalytic converters. Lubricate the rubber isolators with WD-40, or a similar product, to aid in removal of the metal rod hangers.
- 2. Install DynoMax front pipe **55387**. Insert the rod hangers into the rubber isolator. Slightly tighten the  $2\frac{1}{2}$ " band clamp on the inlet end.
- 3. Install DynoMax rear intermediate pipe 54522. Insert the rod hanger into the rubber isolator. Slightly tighten the 2½" band clamp at the connection to 55387.

- 4. Install DynoMax Ultra Flo Welded muffler 17558 and LH dual tail pipe 52318. Slightly tighten the 2½" clamps that connect the muffler to the outlet of 54522 and the 52318 tail pipe to the LH outlet of the 17558 muffler. Be sure to insert the metal rod hangers into the rubber isolators. See the system diagram on the back page of these instructions.
- 5. Beginning at the inlet end, align the system components and fully tighten all the clamps.
- 6. Please see the system diagram on the back page of these instructions.

## KIT CONTAINS:

- (1) 17558 ULTRA FLO SS MUFFLER
- (1) 55387 FRONT INT. PIPE
- (1) 54522 REAR INT. PIPE
- (1) 52318 TAIL PIPE
- (4) 21/2" BAND CLAMPS
- (1) 709039 INSTRUCTION SHEET

Form: 709039

n2/na