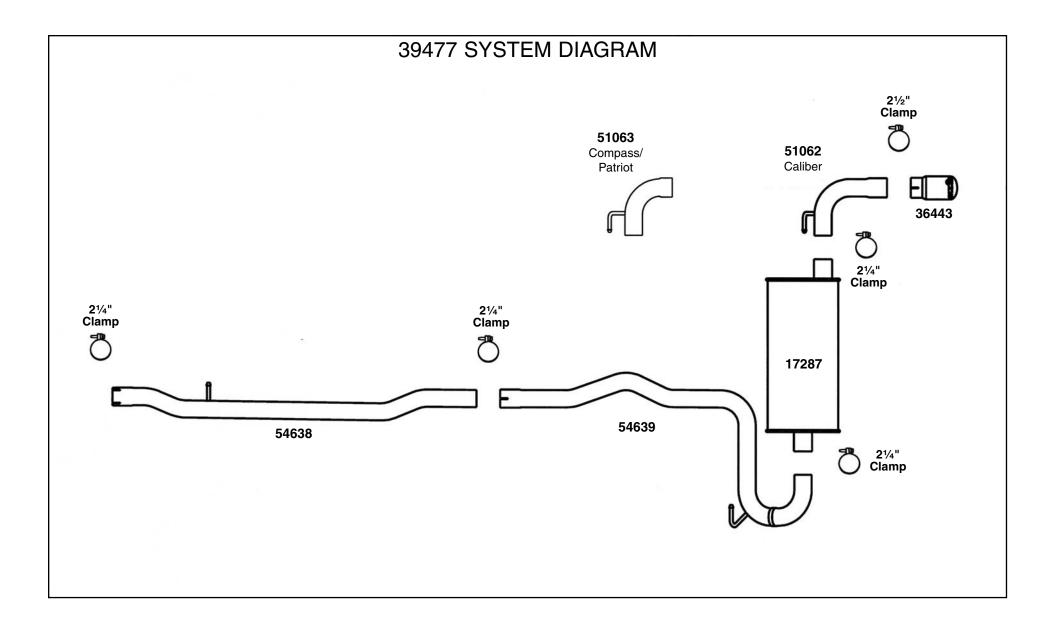

## NOTE: Read all instructions before starting any work.

- 1. Remove the O.E. or existing exhaust system. Lubricate the rubber isolators and fasteners with WD-40, or similar product, to aid in removal.
- Place a 2½" band clamp over the inlet end and Install DynoMax front intermediate pipe 54638. Insert the rod hanger into the OE rubber isolator. Slightly tighten the inlet band clamp and place a 2½" band clamp on the outlet end.
- 3. Install DynoMax rear intermediate pipe **54639**. Slightly tighten the band clamp connection to the front intermediate pipe.
- 4. Install DynoMax Ultra Flo SS muffler 17287 with the center connection as the inlet and with the outlet connection on the side toward the rear of the vehicle. Slightly tighten a 21/4" clamp to the muffler inlet. See the diagram.
- 5. If installing the system on a Dodge Caliber, place tail pipe **51062** into the outlet of the muffler. Install the rod hanger into the OE rubber insulator. If installing on a Jeep Compass or Patriot, use tail pipe **51063**. Slightly tighten a 2½" clamp to the tail pipe / muffler connection. For the Caliber, place 2½" band clamp onto the outlet of 51062.

- Install the DynoMax SS tip 36443 onto the outlet of 51062 for the Dodge Caliber. For the Compass and Patriot, the 51063 can be used without the tip. Installing the into onto the outlet of 51063 may cause it to protrude too low.
- 7. Beginning at the inlet end, align the exhaust system components and fully tighten all the clamps.
- 7. Please see the system diagram on the back page of these instructions.

## KIT CONTAINS:

- (1) 17287 MUFFLER
- (1) 54638 FRONT INT. PIPE
- (1) 54639 REAR INT. PIPE
- (1) 51062 TAIL PIPE (Dodge Caliber)
- (1) 51063 TAIL PIPE (Jeep Compass & Patriot)
- (1) 36443 TIP
- (4) 21/4" BAND CLAMPS
- (1) 21/2" BAND CLAMP
- (1) 709045 INSTRUCTION SHEET