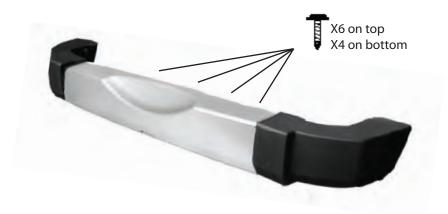

Step 2. Place the cover over the center section of the bumper. Using light pressure hold the cover flush against the bumper. Use the supplied self-tapping screws to attach the cover. Install (6) screws top and (4) screws bottom in the pre-drilled holes in the cover. Re-install the bumper onto the vehicle.