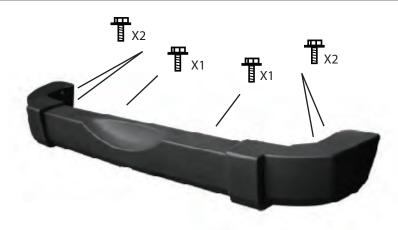

## PLEASE READ AND UNDERSTAND ALL INSTRUCTIONS BEFORE YOU BEGIN.

Step 1. Remove the rear bumper. Remove the (6) bolts from the back of the bumper as shown. There are (2) bolts holding each side of the bumper to the frame and (2) in the center of the bumper. Do not discard the bolts, they will be used to re-attach the bumper.