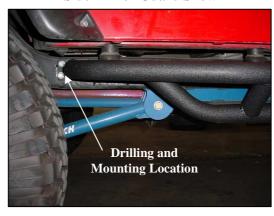

**Step Three:** Mark the side of the frame through the mounting holes located in the Guard Bracket. Then place Guard aside. Center punch the frame where you marked and drill a 5/16" hole in the frame. **CAUTION:** Before drilling be sure to check the backside of the frame for possible hazards or obstructions.

**Step Four:** Position Guard back to the frame and line up holes in the mounting brackets with just drilled holes in the frame. Secure the Guard to the frame with the included 3/8" x 1" Self Tapping bolts. Fully tighten all hardware at this time. Be sure to use all hardware supplied and tighten all bolts.