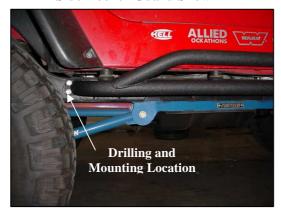

**Step Three:** Mark the side of the frame through the mounting holes located in the Guard Bracket. Then place Guard aside. Center punch the frame where you marked and drill a 5/16" hole in the frame. **CAUTION:** Before drilling be sure to check the backside of the frame for possible hazards or obstructions.

**Step Four:** Position Guard back to the frame and line up holes in the mounting brackets with just drilled holes in the frame. Secure the Guard to the frame with the included 3/8" x 1" Self Tapping bolts. Fully tighten all hardware at this time. Be sure to use all hardware supplied and tighten all bolts.