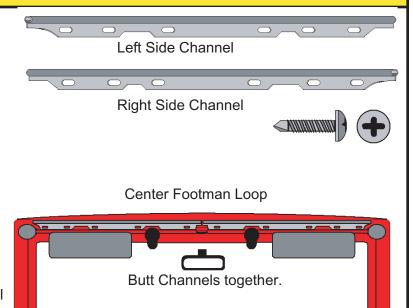

## Contents:

- (1) Left Windshield Channel
- (1) Right Windshield Channel
- (10) #8 x 1/2" Self Tapping Screws Phillips Head

NOTE: This header is a drill and install application.

The Following tools will be needed for installation.

- (1) 1/8" drill bit
- (1) Electric Drill
- (1) Center Punch
- (1) Phillips Head Screwdriver
- 1. Please read instructions fully prior to installing this header. It is important that the header be installed correctly as to not impede the safe operation of the vehicle.
- Locate the left and right windshield channels supplied in this kit. Place them with the open channel up. NOTE that the outside corners of channels are rounded to accommodate the side sports bars.
- Using this as a guide place the channels along the inside-top of the windshield. The retangular ends of each channel MUST butt up to each other to form an opening around the center footman loop.
- 4. When properly positioned the channels will rest inside of sports bars and also clear soft top header latches.
- Mark the location of the five mounting holes on each channel. Use the center punch to make a slight indention. Do Not Use Excessive Force.
- 6. Drill a 1/8" hole for each marked location. Install channels using supplied phillips head screws.