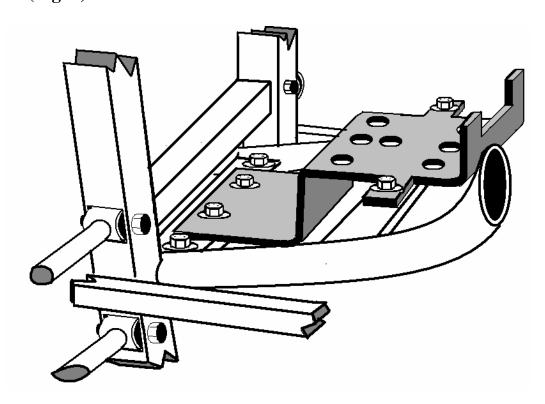

## Instructions.

- (1) Place winch mount behind the front bumper (Fig. 1)
- (2) Place 5/16 x 1" bolts through the 4 mounting tabs of the plate.
- (3) Attach plate to ATV and tighten 5/16" lock nuts securely.
- (4) Attach winch and roller fairlead according to manufactures instructions.