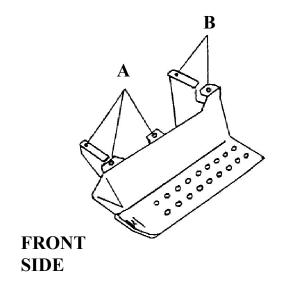

## **INSTALLATION INSTRUCTIONS**

## Part No. 30432

- **A.** Use 5/16 18NC x 1<sup>1</sup>/<sub>4</sub>" Long Hex Bolts, Hex Nuts, & Flat washers (3 required).
- **B.** Use 5/16 18NC x 1" Long Hex Bolts, Hex Nuts, & Flat Washers (2 required).
- **C.** We recommend that you use anti-sieze on all threads of the stainless bolts provided with your parts.