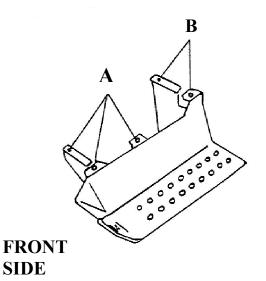

## **INSTALLATION INSTRUCTIONS**

Part No. 30432

- **A.** Use 5/16 18NC x 1½" Long Hex Bolts, Hex Nuts, & Flat Washers (3 required).
- **B.** Use 5/16 18NC x 1" Long Hex Bolts, Hex Nuts, & Flat Washers (2 required).
- **C.** We recommend that you use anti-sieze on all threads of the stainless bolts provided with your parts.