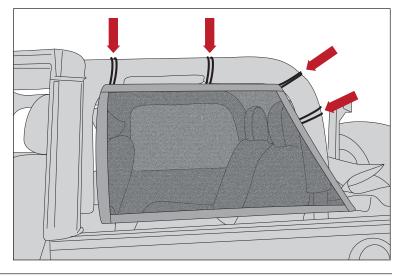

## 2-DR JK Eclipse Screen

To Install Side Panels (begin with soft top lowered):

- 1. Loop top bungee around top roll bar and secure.
- 2. Loop side bungees around side roll bar and secure

3. Hook bottom bungees to openings in tub rails as shown on right.