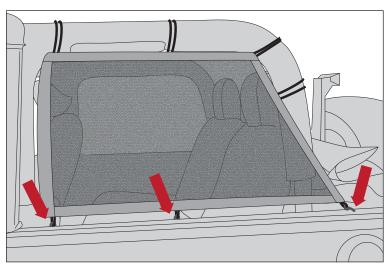

## 2-DR JK Eclipse Screen

To Install Side Panels (begin with soft top lowered):

- 1. Loop top bungee around top roll bar and secure.
- 2. Loop side bungees around side roll bar and secure

3. Hook bottom bungees to openings in tub rails as shown on right.