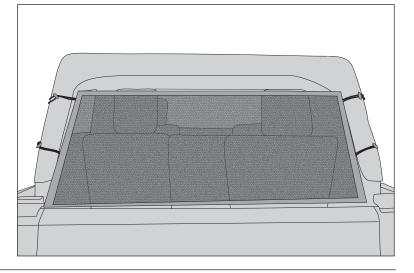

## 2-DR JK Eclipse Screen

To install Rear Panel:

1. Loop bungees around side roll bar and secure.

2. Hook bottom bungees to lip of tailgate as shown on right.

460 HORIZON DR. SUITE 100 | SUWANEE, GA 30024 | PHONE: 770-614-6101 | FAX: 770-614-6069 | info@omix-ada.com