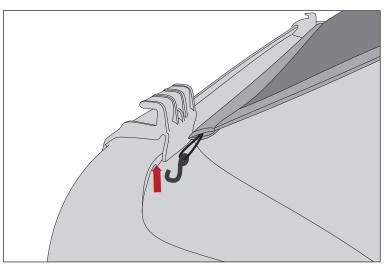

## 2-DR JK Eclipse Screen

To install Rear Panel:

1. Loop bungees around side roll bar and secure.

2. Hook bottom bungees to lip of tailgate as shown on right.

460 HORIZON DR. SUITE 100 | SUWANEE, GA 30024 | PHONE: 770-614-6101 | FAX: 770-614-6069 | info@omix-ada.com