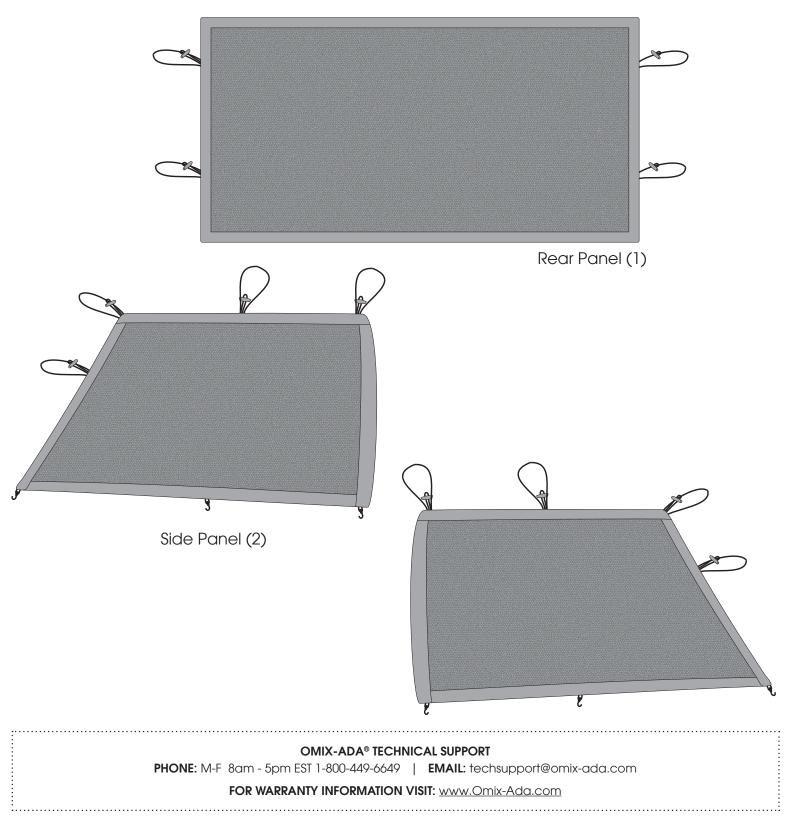

## 2-DR JK Eclipse Screen

To install Rear Panel:

1. Loop bungees around side roll bar and secure.

2. Hook bottom bungees to lip of tailgate as shown on right.

460 HORIZON DR. SUITE 100 | SUWANEE, GA 30024 | PHONE: 770-614-6101 | FAX: 770-614-6069 | info@omix-ada.com

## 2-DR JK Eclipse Screen

To Install Side Panels (begin with soft top lowered):

- 1. Loop top bungee around top roll bar and secure.
- 2. Loop side bungees around side roll bar and secure

3. Hook bottom bungees to openings in tub rails as shown on right.