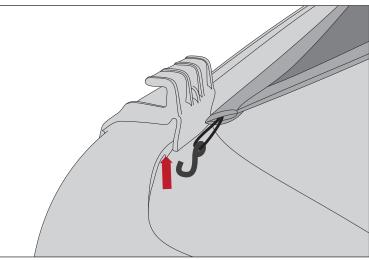

## **4-Door JK Eclipse Screen**

To Install Rear Panel:

- 1. Loop top bungees around top roll bar and secure.
- 2. Loop side bungees around side roll bar and secure.

3. Hook bottom bungees to lip of tailgate as shown on right. Repeat for second side.

## 4-Door JK Eclipse Screen

3. Hook front bottom hook to lip of door surround.

4. Hook two bottom bungees to openings in tub rail as shown on right. Repeat for second side.