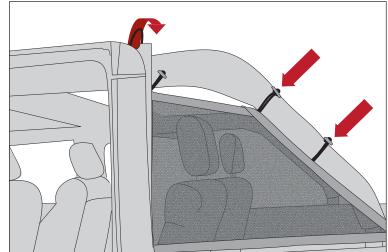

## To Install Side Panels:

- 1. Loop top bungee around top roll bar and secure.
- 2. Loop side bungees around side roll bar and secure.

460 HORIZON DR. SUITE 100 | SUWANEE, GA 30024 | PHONE: 770-614-6101 | FAX: 770-614-6069 | info@omix-ada.com

## 4-Door JK Eclipse Screen

3. Hook front bottom hook to lip of door surround.

4. Hook two bottom bungees to openings in tub rail as shown on right. Repeat for second side.