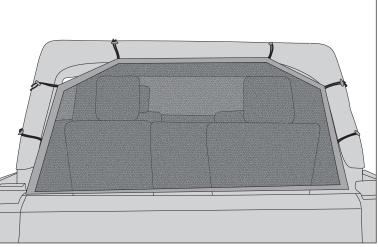

## **4-Door JK Eclipse Screen**

To Install Rear Panel:

- 1. Loop top bungees around top roll bar and secure.
- 2. Loop side bungees around side roll bar and secure.

3. Hook bottom bungees to lip of tailgate as shown on right. Repeat for second side.

## To Install Side Panels:

- 1. Loop top bungee around top roll bar and secure.
- 2. Loop side bungees around side roll bar and secure.

460 HORIZON DR. SUITE 100 | SUWANEE, GA 30024 | PHONE: 770-614-6101 | FAX: 770-614-6069 | info@omix-ada.com