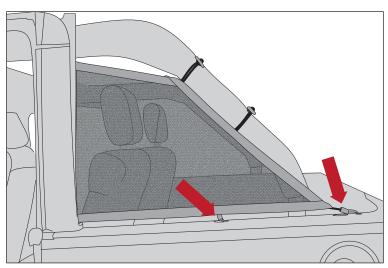

## 4-Door JK Eclipse Screen

3. Hook front bottom hook to lip of door surround.

4. Hook two bottom bungees to openings in tub rail as shown on right. Repeat for second side.