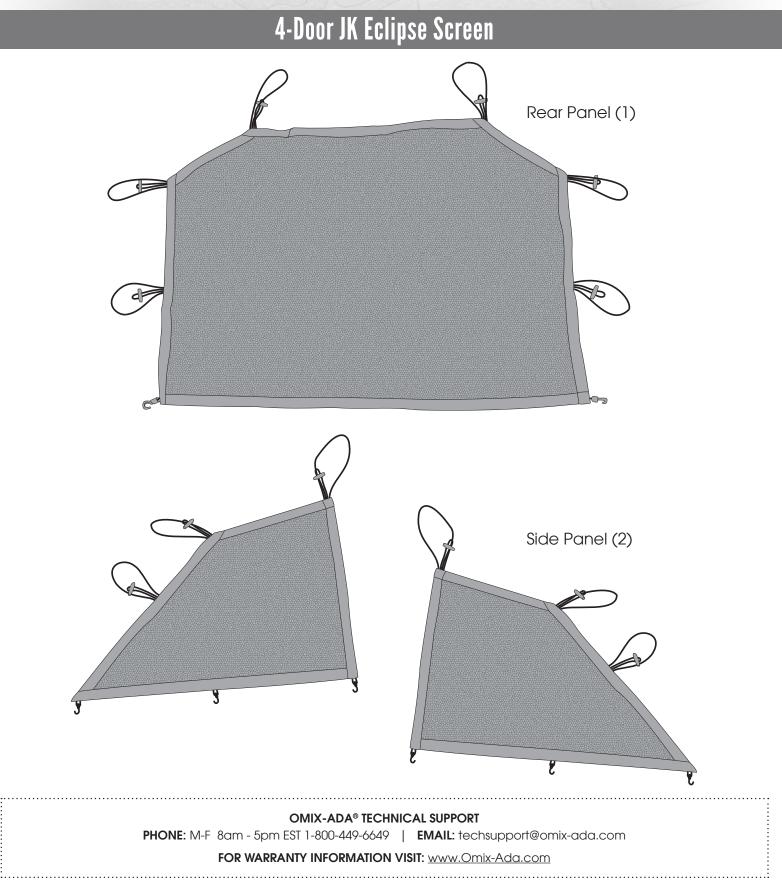

## **4-Door JK Eclipse Screen**

To Install Rear Panel:

- 1. Loop top bungees around top roll bar and secure.
- 2. Loop side bungees around side roll bar and secure.

3. Hook bottom bungees to lip of tailgate as shown on right. Repeat for second side.

## To Install Side Panels:

- 1. Loop top bungee around top roll bar and secure.
- 2. Loop side bungees around side roll bar and secure.

460 HORIZON DR. SUITE 100 | SUWANEE, GA 30024 | PHONE: 770-614-6101 | FAX: 770-614-6069 | info@omix-ada.com