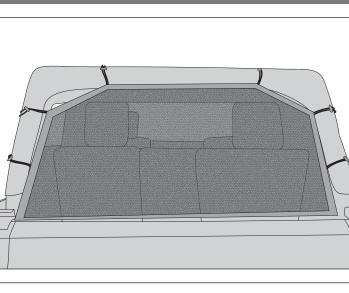

## **4-Door JK Eclipse Screen**

To Install Rear Panel:

- 1. Loop top bungees around top roll bar and secure.
- 2. Loop side bungees around side roll bar and secure.

3. Hook bottom bungees to lip of tailgate as shown on right. Repeat for second side.