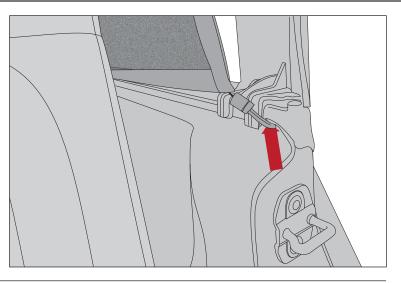

## **4-Door JK Eclipse Screen**

To Install Rear Panel:

- 1. Loop top bungees around top roll bar and secure.
- 2. Loop side bungees around side roll bar and secure.

3. Hook bottom bungees to lip of tailgate as shown on right. Repeat for second side.