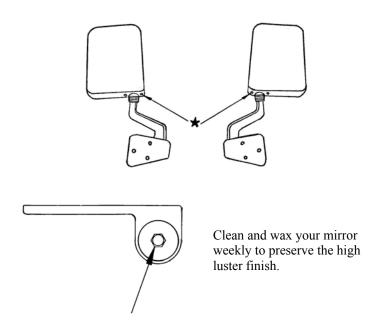

#### **Instructions:**

Locate and mount Mirrors to Upper Door Hinge using the Stainless Steel Fasteners provided with this kit. We recommend that you use anti-sieze on all threads of the stainless bolts provided with your parts.

Once Mirrors are bolted to the Upper Door Hinge, sit in the Drivers Seat and with help set the position of the Mirror Head so you can see both Mirrors.

\* Using a 3/8" box wrench tighten both Hex Head Bolts located on the bottom of the Mirror Head.

Note: If mirror will not pivot, for adjusting loosen nut at the bottom. Make sure nut is tightened otherwise mirror will vibrate.