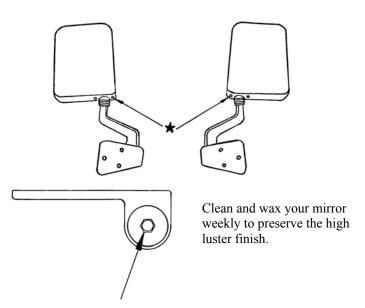

#### **Instructions:**

Locate and mount Mirrors to Upper Door Hinge using the Stainless Steel Fasteners provided with this kit. We recommend that you use anti-sieze on all threads of the stainless bolts provided with your parts.

Once Mirrors are bolted to the Upper Door Hinge, sit in the Drivers Seat and with help set the position of the Mirror Head so you can see both Mirrors.

• Using a 3/8" box wrench tighten both Hex Head Bolts located on the bottom of the Mirror Head.

Note: If mirror will not pivot, for adjusting loosen nut at the bottom. Make sure nut is tightened otherwise mirror will vibrate.