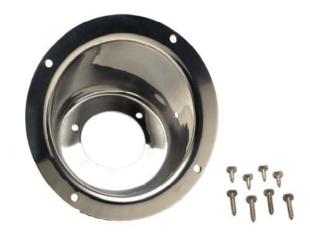

## INSTALLATION INSTRUCTION Part Number 30480 Gas Filler Neck

Remove the gas cap and the plastic holding strap. Remove the eight screws holding the existing filler neck. Install the new Stainless Steel gas filler neck using the stainless screws provided. The four 3/4" Lg. Screws go on the outside and the long screws go on the inside.

We recommend that you use anti-sieze on all threads of the stainless bolts provided with your parts.

Remove the gas cap and the plastic holding strap. Remove the eight screws holding the existing filler neck. Install the new Stainless Steel gas filler neck using the stainless screws provided. The four 3/4" Lg. Screws go on the outside and the long screws go on the inside.