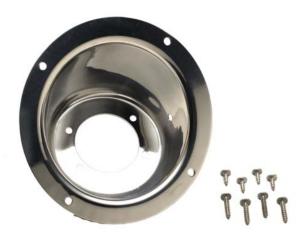

## INSTALLATION INSTRUCTION Part Number 30480 Gas Filler Neck

Remove the gas cap and the plastic holding strap. Remove the eight screws holding the existing filler neck. Install the new Stainless Steel gas filler neck using the stainless screws provided. The four 3/4" Lg. Screws go on the outside and the long screws go on the inside.

We recommend that you use anti-sieze on all threads of the stainless bolts provided with your parts.

Remove the gas cap and the plastic holding strap. Remove the eight screws holding the existing filler neck. Install the new Stainless Steel gas filler neck using the stainless screws provided. The four 3/4" Lg. Screws go on the outside and the long screws go on the inside.