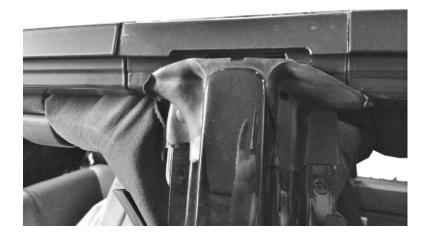

NOTE: Pay close attention to the rubber gasket at the top of the windshield and how the front section inserts into it. The picture to the left shows how it should fit.

NOTE: Also be careful in the middle to make sure the rubber is correctly wrapped around the plastic center section before the center knob is installed. See pic to the right.