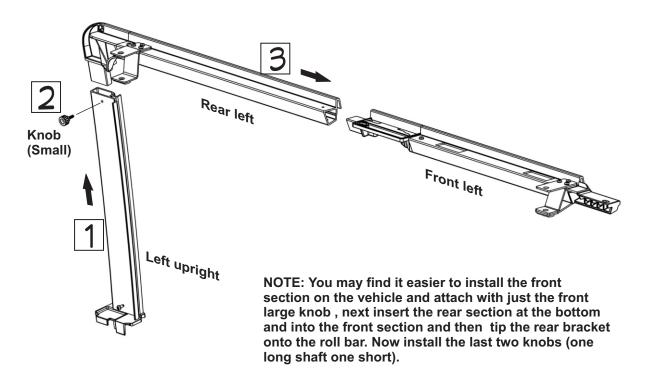

## **Installation Instructions**

61098 Door Surrounds 4 Door Jeep JK - All

Included:
left upright
Right upright
Left front section
Right front section

Left rear section
Right rear section
2 x large knob (short shaft)
4 x large knob (long shaft)
2 x small knob

- 1) Insert left upright into left rear section and use small knob to lock the two parts together.
- 2) Insert the front left section onto the rear assembly from the previous step and install on vehicle.
- 3) Use the large knobs with the long shafts on the front and rear locations and the large knob with the short shaft in the middle to mount point.
- 4) Repeat installation for other side.