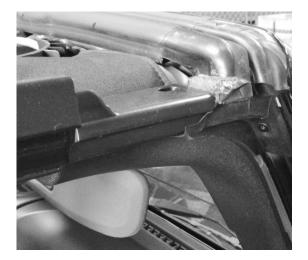

NOTE: Pay close attention to the rubber gasket at the top of the windshield and how the front section inserts into it. The picture to the left shows how it should fit.

NOTE: Also be careful in the middle to make sure the rubber is correctly wrapped around the plastic center section before the center knob is installed. See pic to the right.