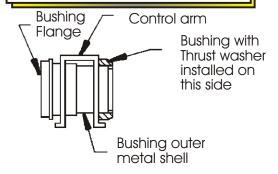

# Must use existing outer metal shells. DO NOT REMOVE FROM CONTROL ARMS!!

Remove old I.D. sleeve and old rubber from the shells Make sure the I.D. of the shells are clean and free of any old rubber

Apply a light coat of grease to the I.D. of the shell Apply a light coat of grease to the I.D., O.D. and the flange Apply a light coat of grease to the O.D. of the new metal sleeve

Install the bushing in the shell and install the sleeve last Apply a light coat of grease to the faces of the thrust washer that contacts the metal surfaces

©2000 Energy Suspension. All rights reserved. May not be reproduced, in any form, or by any means, without the written consent of Energy Suspension.