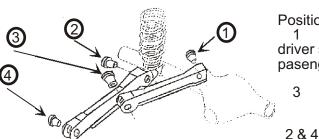

### Set # 2-3106

Position driver side pasenger

3

3354 bushina 3363 thrust washer 3362 thrust washer 3354 bushing 3353 thrust washer 3301 bushing 3300 thrust washer

Part#

#### Set # 2-3107

Position Part # 1 & 3 3354 bushing 3352 thrust washer 2 & 4 3301 bushing 3300 thrust washer