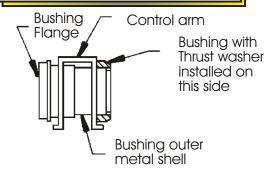

# Must use existing outer metal shells. DO NOT REMOVE FROM CONTROL ARMS!!

Remove old I.D. sleeve and old rubber from the shells Make sure the I.D. of the shells are clean and free of any old

Apply a light coat of grease to the I.D. of the shell Apply a light coat of grease to the I.D., O.D. and the flange Apply a light coat of grease to the O.D. of the new metal sleeve

Install the bushing in the shell and install the sleeve last Apply a light coat of grease to the faces of the thrust washer that contacts the metal surfaces

©2000 Energy Suspension. All rights reserved. May not be reproduced, in any form, or by any means, without the written consent of Energy Suspension.