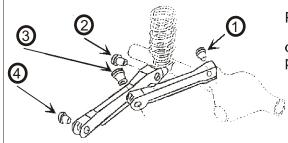

### Set # 2-3106

Position 1 driver side pasenger 3

2 & 4

Part # 3354 bushing 3363 thrust washer 3362 thrust washer

3354 bushing 3353 thrust washer

3301 bushing 3300 thrust washer

### Set # 2-3107

Position Part # 1 & 3 3354 bushina 3352 thrust washer

2 & 4 3301 bushina 3300 thrust washer

Set # 2-3106 & Set # 2-3107

SAN CLEMENTE, CA 92673 1131 VIA CALLEJON,