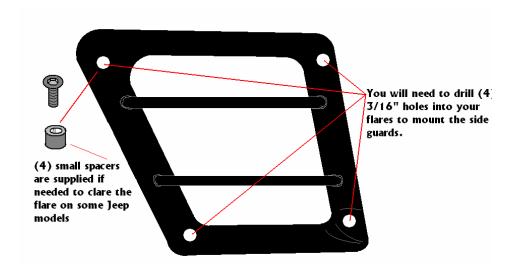

## (4) PC Light Guard Kit for TJ (Black) P/N: 5670

Step (1) Remove the front turn signal mounting screws.

Place front guard over lamp and attach with longer supplied screws. Repeat for other side.

Step (2) To mount the side marker lamps place one guard over the lamp and mark the mounting hole location with a scribe or pen. Use a 3/16" drill bit and drill drill holes in the flare at the scribed spots. Use the supplied allen head bolts and nuts to secure the guard to the flare.

Note: Some Jeep models will require the use of the black spacers to clear bulges in the flare in relation to the side marker lamps. Not all of the spacers may be needed.