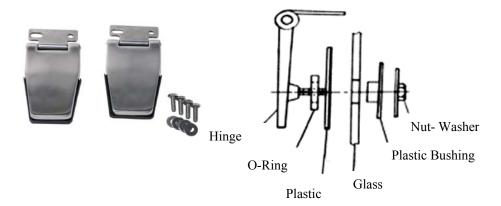

## **Installation Instructions**

Part No. 30516 & 50516

Install one side at a time beginning with the driver side. The driver side has the short stud on the inside. Remove the existing driver side at the glass area first then remove the two bolts holding the hinge to the hardtop.

Install the Stainless driver side hinge, to the glass first then to the hardtop using the fasteners provided with the kit.

Remove the wiper motor cover then remove the passenger liftgate hinge. Install the passenger side Stainless hinge. Close the liftgate and check to make sure it will close properly. Make any necessary adjustments at this time. We recommend that you use anti-sieze on all threads of the stainless bolts provided with your parts.