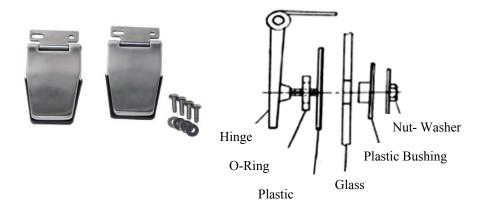

## **Installation Instructions**

Part No. 30516 & 50516

Install one side at a time beginning with the driver side. The driver side has the short stud on the inside. Remove the existing driver side at the glass area first then remove the two bolts holding the hinge to the hardtop.

Install the Stainless driver side hinge, to the glass first then to the hardtop using the fasteners provided with the kit.

Remove the wiper motor cover then remove the passenger liftgate hinge. Install the passenger side Stainless hinge. Close the liftgate and check to make sure it will close properly. Make any necessary adjustments at this time. We recommend that you use anti-sieze on all threads of the stainless bolts provided with your parts.